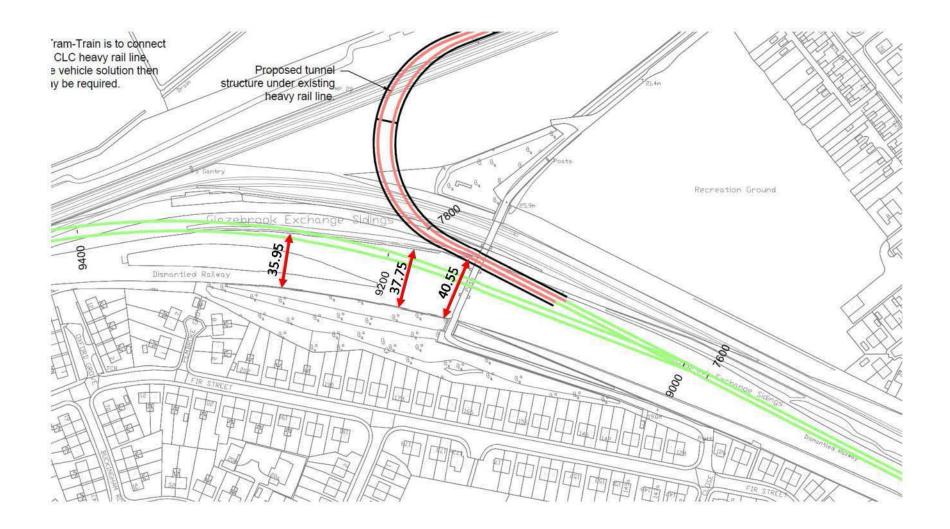

Contains British Geological Survey materials © NERC 2015

The Five Mile Line diagrams are copyright of Waterman Civils and must not be passed to any third party.

Figure 1 - 28 April 2017 11:27am

Figure 2 - 28 April 2017 11:28am