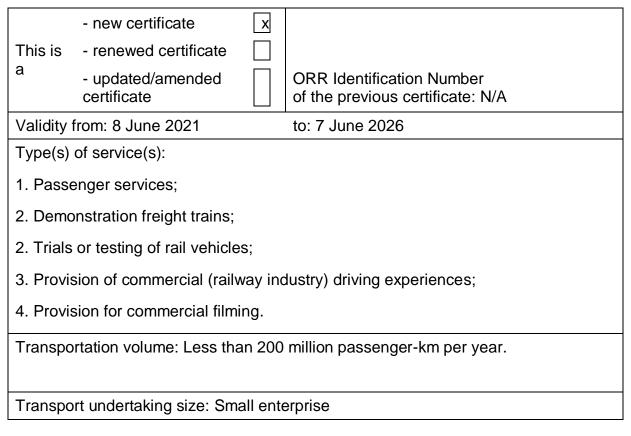

#### 2. Certificate information

#### 3. Lines or network on which operated

Railway infrastructure managed by Great Central Railway PLC between Loughborough Motive Power Depot and Leicester North Station.

## 4. Additional information (eg. specific conditions and obligations)

This safety certificate is issued on the basis that the conditions set out below are met by the railway in its capacity as a transport undertaking:

1. Rail vehicle operations at speeds in excess of 25 miles per hour shall only occur on the Up and Down Main lines of the infrastructure between Loughborough Central (93m 08ch) and Rothley (97m 60ch);

2. The maximum speed of steam locomotives shall not exceed 60 miles per hour;

3. The maximum speed of diesel locomotives or diesel powered rail vehicles shall not exceed 75 miles per hour;

4. The appropriate speed for commercial filming activities shall be determined by suitable and sufficient risk assessment, which shall properly assess all aspects of the proposed filming, such as the nature of any work to be undertaken by stunt artists;

5. No fare paying passenger or any passenger travelling for the purposes of leisure, whether fare paying or not, shall be carried in rail vehicles travelling at speeds in excess of 25 miles per hour.

Date issued