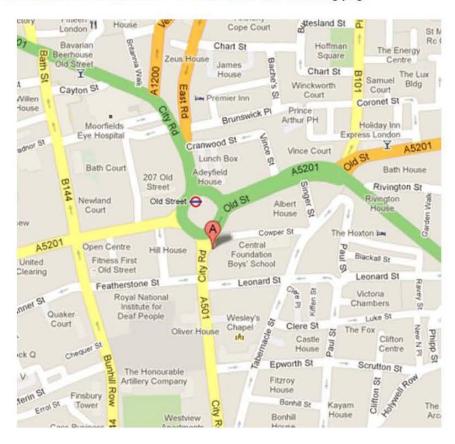

Inmarsat Conference Centre 99 City Road London EC1Y 1AX

## By tube:

The closest station is Old Street (northern line).

Take exit three and proceed along the covered walkway, which leads directly to the building entrance.

For further tube information please visit www.tfl.gov.uk

## By taxi/ Car:

Our taxi collection/ drop off point is located on Cowper Street NOT City Road. The postal code for this rc 4AP, our building is located at the end of Cowper Street on the right hand side.