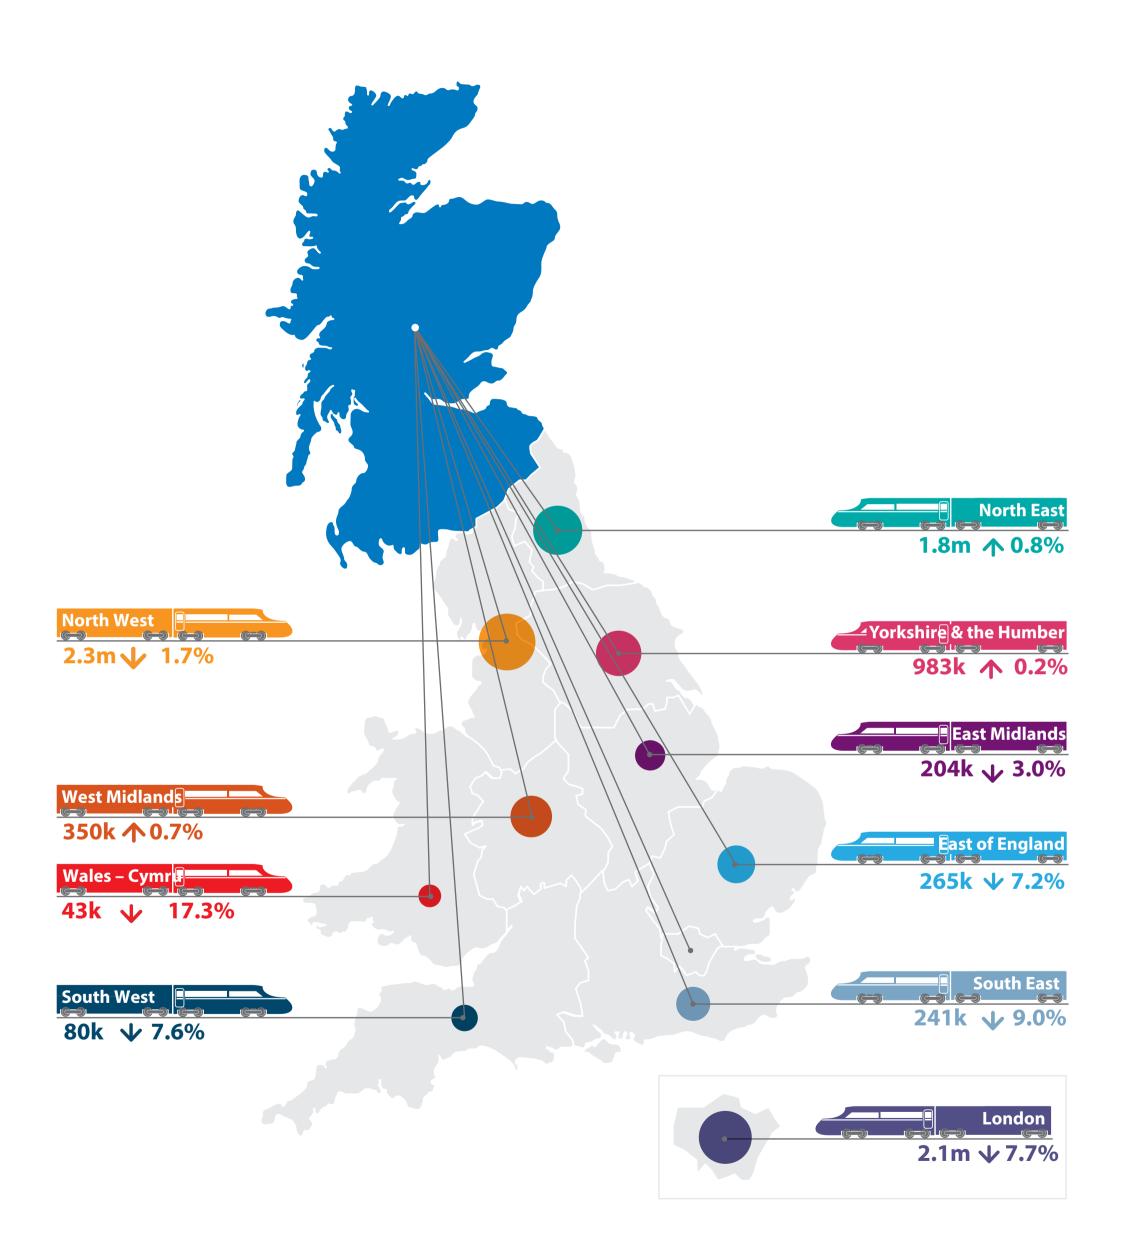

for 2015-16, alongside a comparison with the number of journeys in 2014-15.

# Journeys to/from South East





The data shows the total number of rail passenger journeys between South West and all other regions in Great Britain for 2015-16, alongside a comparison with the number of journeys in 2014-15.

### Journeys to/from South West





The data shows the total number of rail passenger journeys between Wales - Cymru and all other regions in Great Britain for 2015-16, alongside a comparison with the number of journeys in 2014-15.

# Journeys to/from Wales – Cymru





The data shows the total number of rail passenger journeys between Scotland and all other regions in Great Britain for 2015-16, alongside a comparison with the number of journeys in 2014-15.

# Journeys to/from Scotland