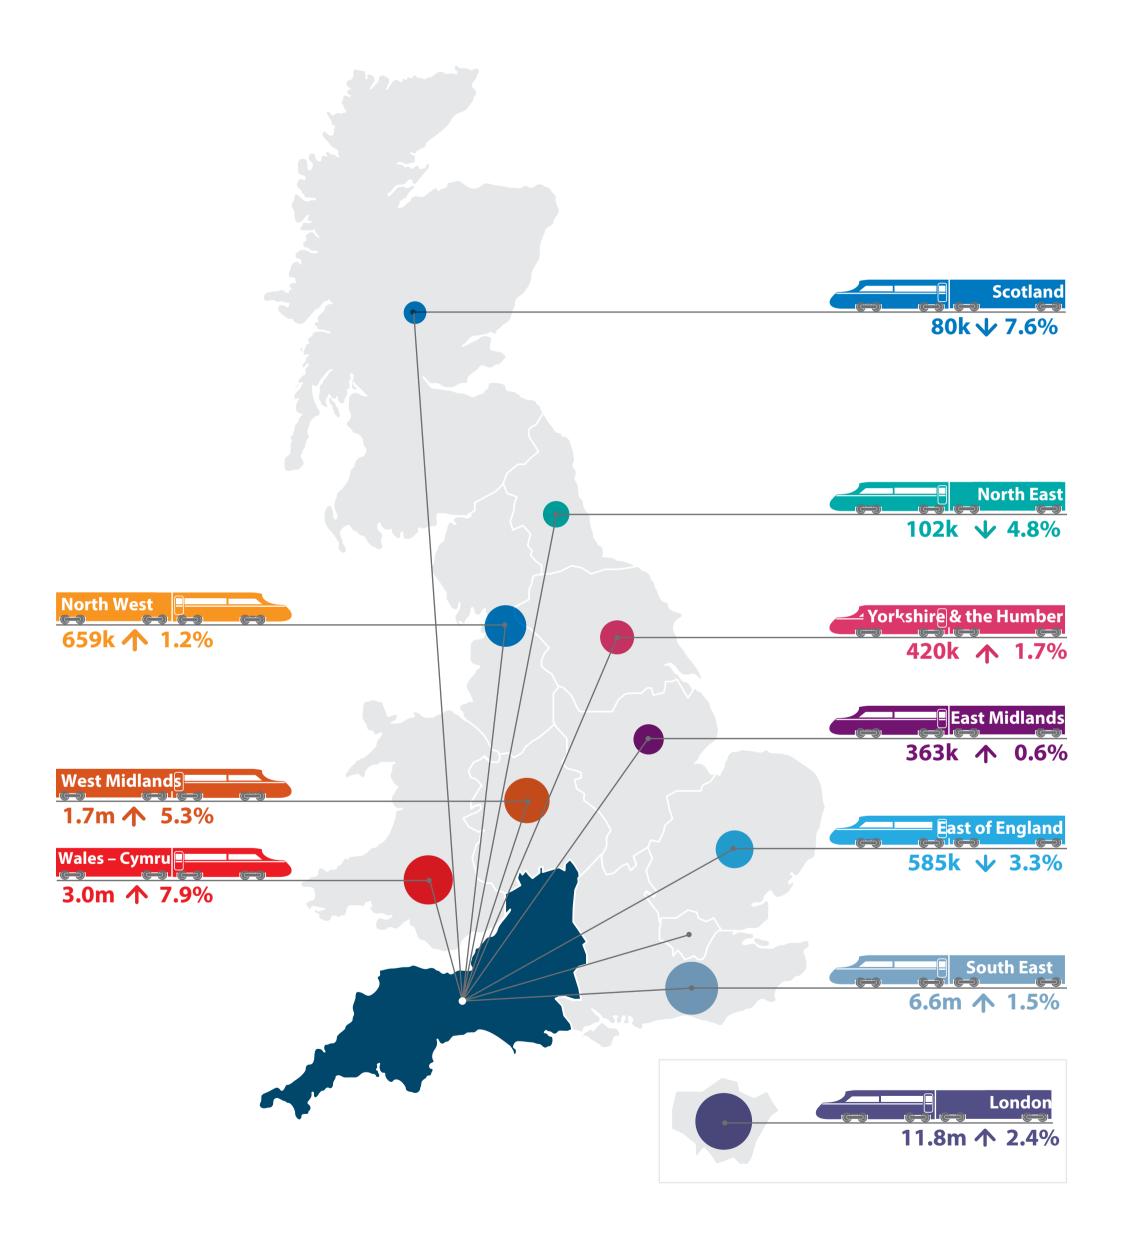

### Journeys to/from South West

The data shows the total number of rail passenger journeys between Wales - Cymru and all other regions in Great Britain for 2015-16, alongside a comparison with the number of journeys in 2014-15.

# Journeys to/from Wales – Cymru

The data shows the total number of rail passenger journeys between Scotland and all other regions in Great Britain for 2015-16, alongside a comparison with the number of journeys in 2014-15.