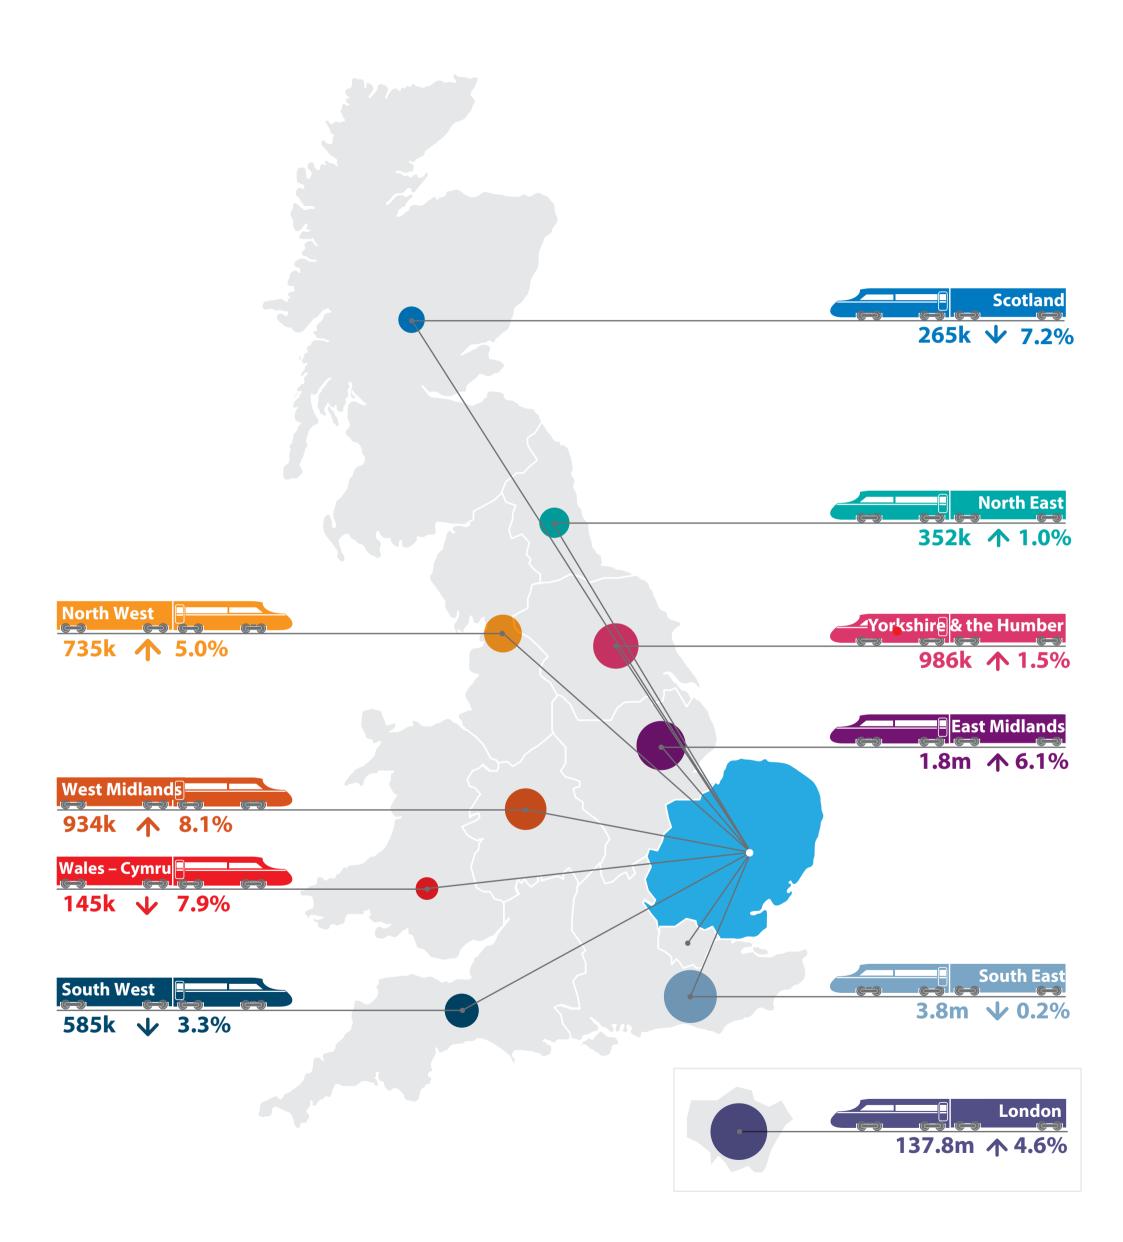

# East of England

The data shows the total number of rail passenger journeys between London and all other regions in Great Britain for 2015-16, alongside a comparison with the number of journeys in 2014-15.