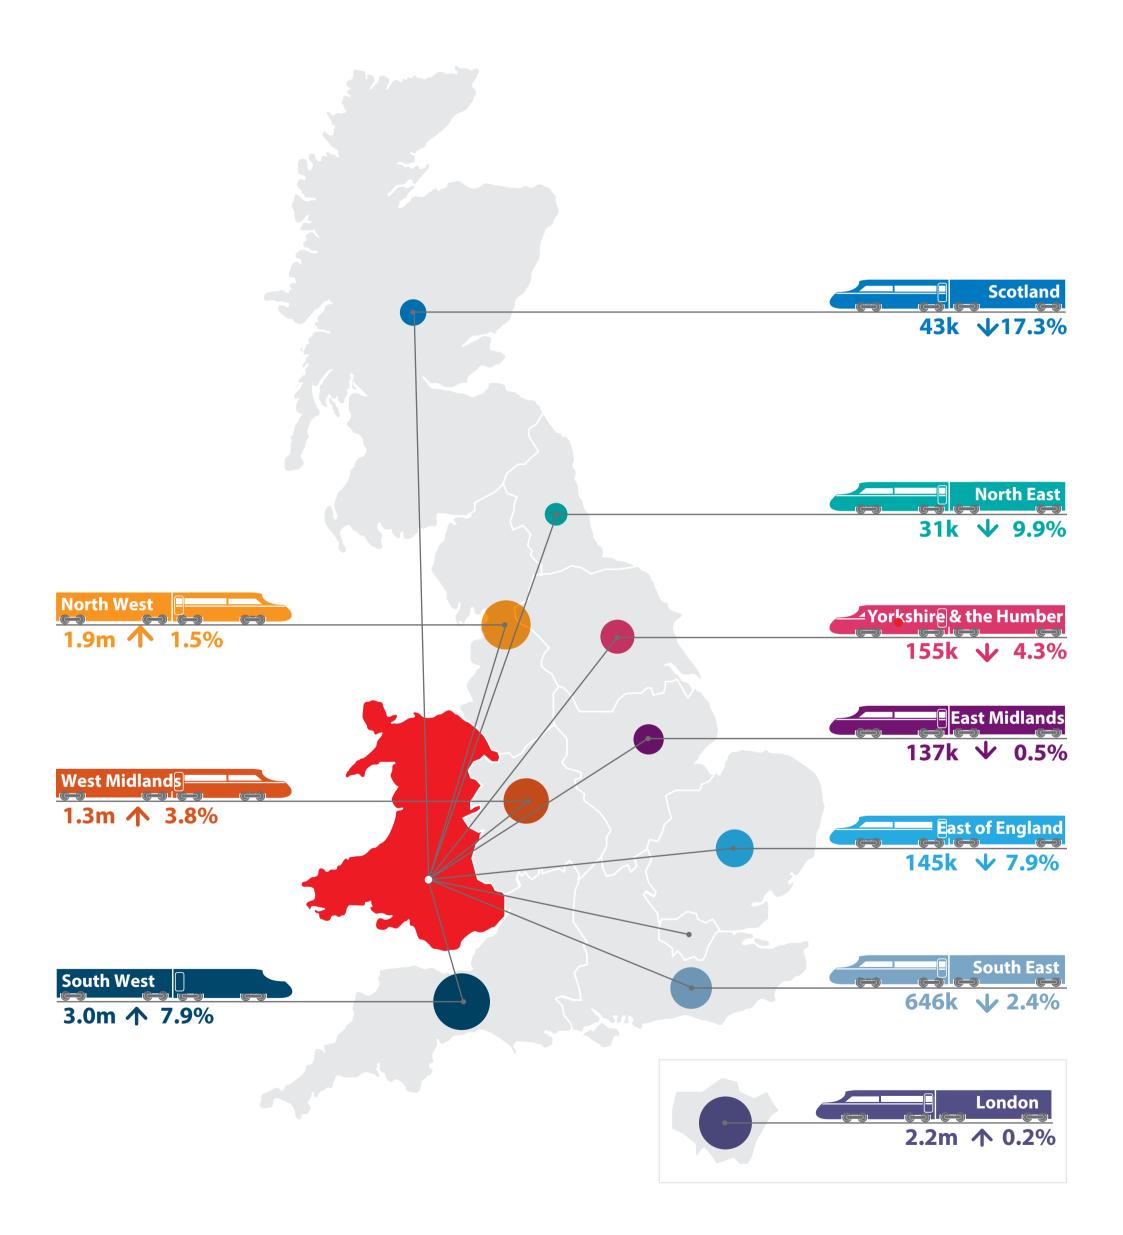

# Journeys to/from Wales – Cymru

The data shows the total number of rail passenger journeys between Scotland and all other regions in Great Britain for 2015-16, alongside a comparison with the number of journeys in 2014-15.

# Journeys to/from Scotland