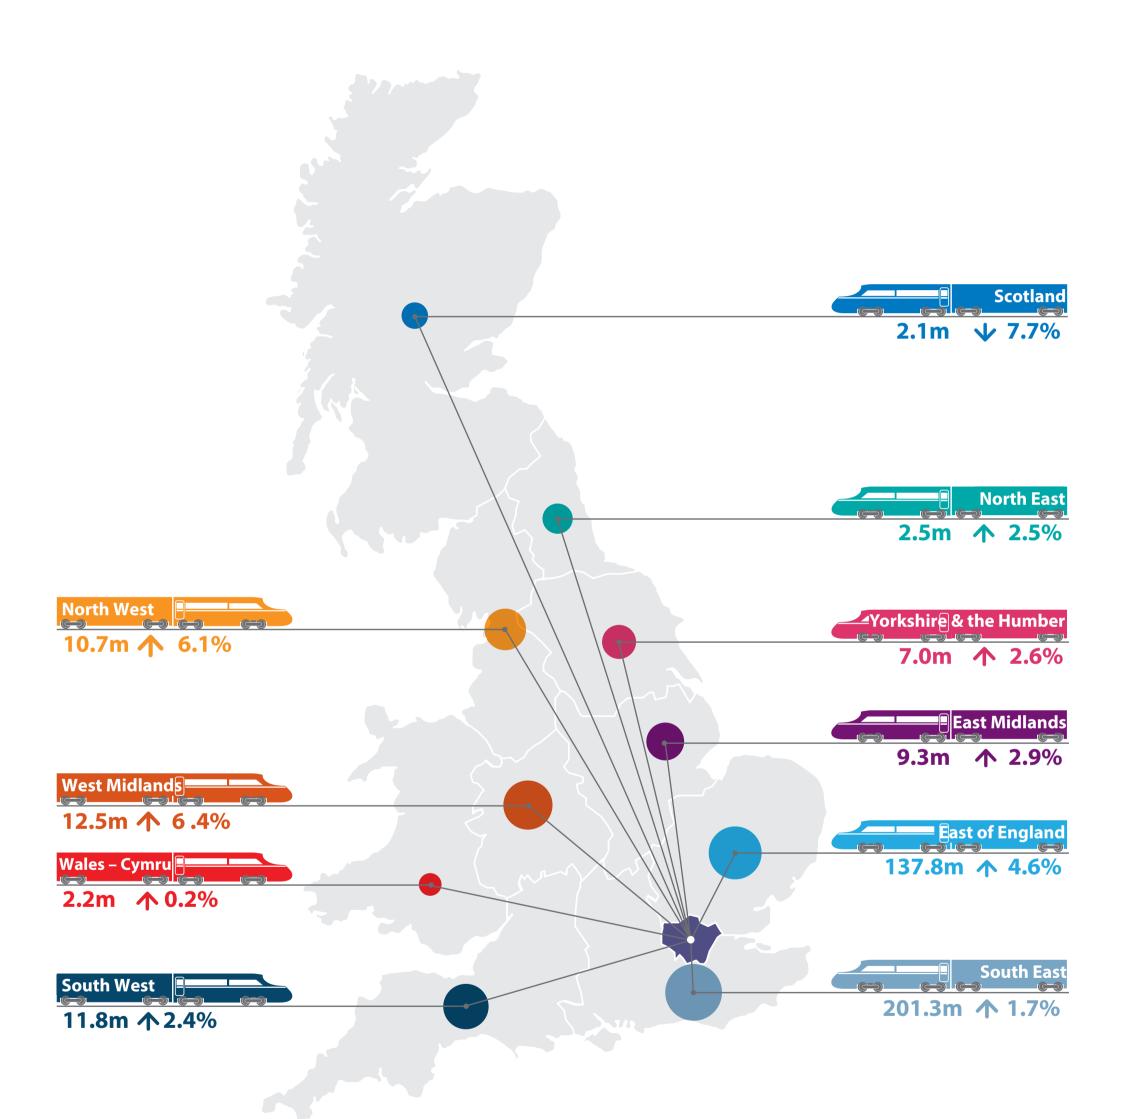

# Journeys to/from London

The data shows the total number of rail passenger journeys between South East and all other regions in Great Britain for 2015-16, alongside a comparison with the number of journeys in 2014-15.