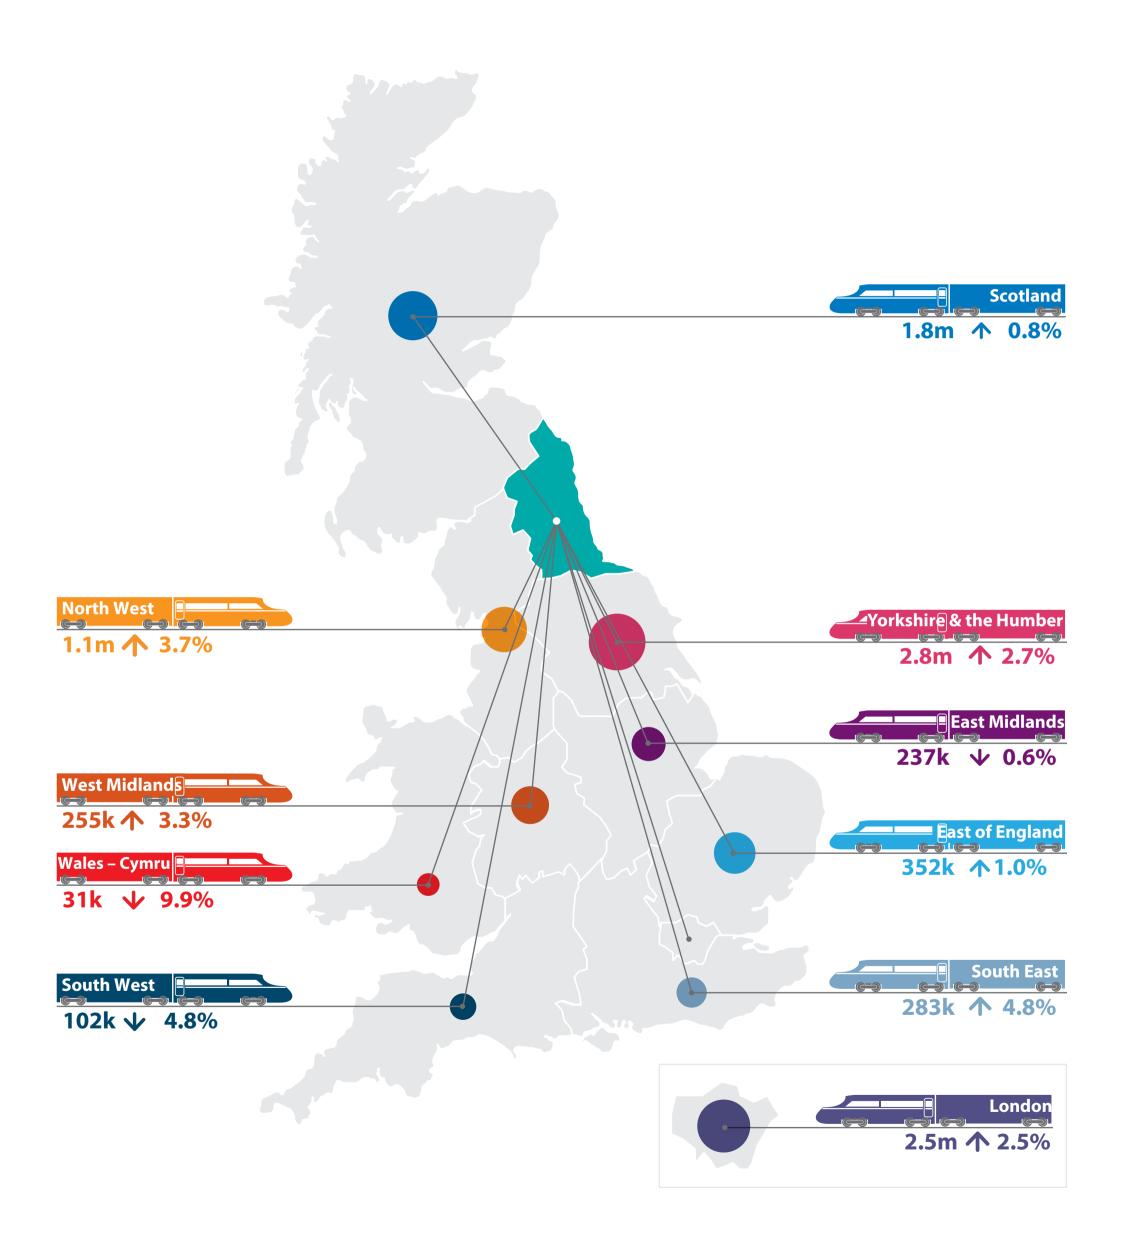

The data shows the total number of rail passenger journeys between North East and all other regions in Great Britain for 2015-16, alongside a comparison with the number of journeys in 2014-15.

# Journeys to/from North East

The data shows the total number of rail passenger journeys between North West and all other regions in Great Britain for 2015-16, alongside a comparison with the number of journeys in 2014-15.