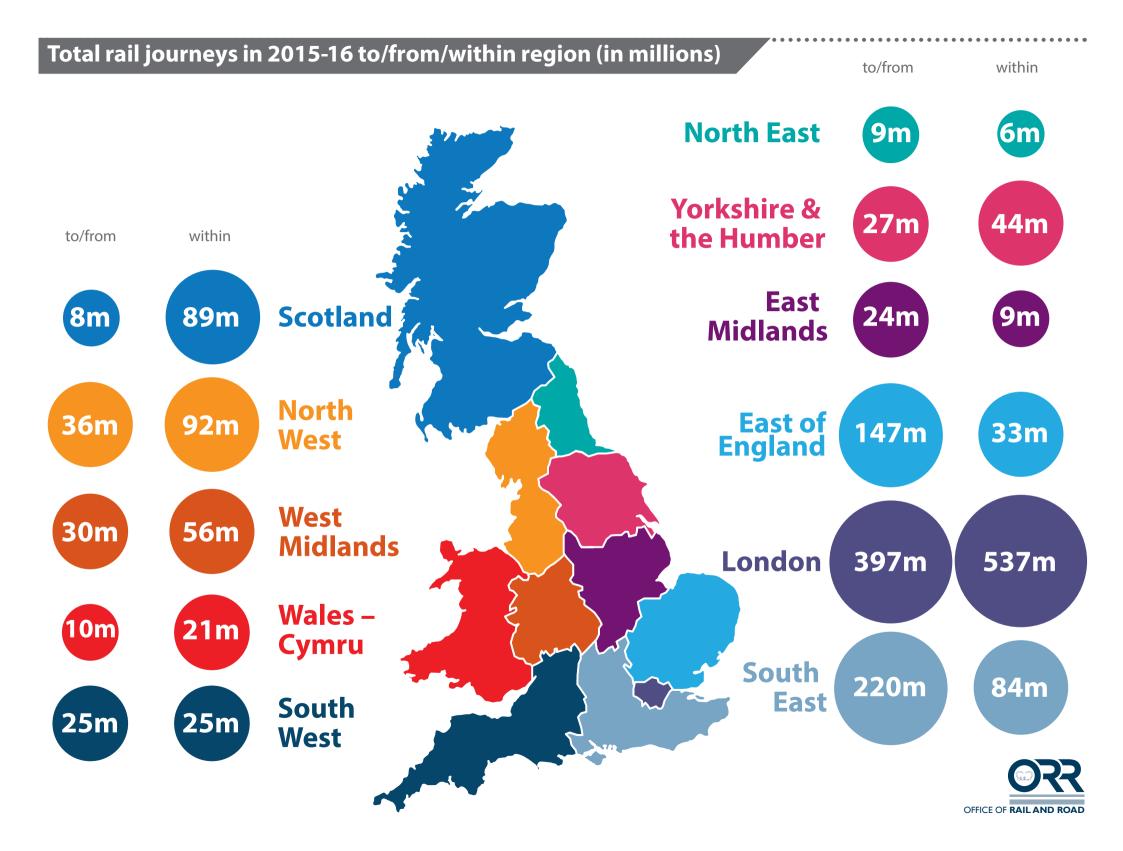

The data shows the total number of rail passenger journeys between North East and all other regions in Great Britain for 2015-16, alongside a comparison with the number of journeys in 2014-15.

# Journeys to/from North East

The data shows the total number of rail passenger journeys between North West and all other regions in Great Britain for 2015-16, alongside a comparison with the number of journeys in 2014-15.

# Journeys to/from North West

The data shows the total number of rail passenger journeys between Yorkshire & the Humber and all other regions in Great Britain for 2015-16, alongside a comparison with the number of journeys in 2014-15.

# Yorkshire & the Humber

The data shows the total number of rail passenger journeys between East Midlands and all other regions in Great Britain for 2015-16, alongside a comparison with the number of journeys in 2014-15.

# Journeys to/from East Midlands

The data shows the total number of rail passenger journeys between West Midlands and all other regions in Great Britain for 2015-16, alongside a comparison with the number of journeys in 2014-15.

### Journeys to/from West Midlands

The data shows the total number of rail passenger journeys between East of England and all other regions in Great Britain for 2015-16, alongside a comparison with the number of journeys in 2014-15.

# East of England

The data shows the total number of rail passenger journeys between London and all other regions in Great Britain for 2015-16, alongside a comparison with the number of journeys in 2014-15.

# Journeys to/from London

The data shows the total number of rail passenger journeys between South East and all other regions in Great Britain for 2015-16, alongside a comparison with the number of journeys in 2014-15.

# Journeys to/from South East

The data shows the total number of rail passenger journeys between South West and all other regions in Great Britain for 2015-16, alongside a comparison with the number of journeys in 2014-15.

### Journeys to/from South West

The data shows the total number of rail passenger journeys between Wales - Cymru and all other regions in Great Britain for 2015-16, alongside a comparison with the number of journeys in 2014-15.

# Journeys to/from Wales – Cymru

The data shows the total number of rail passenger journeys between Scotland and all other regions in Great Britain for 2015-16, alongside a comparison with the number of journeys in 2014-15.

# Journeys to/from Scotland