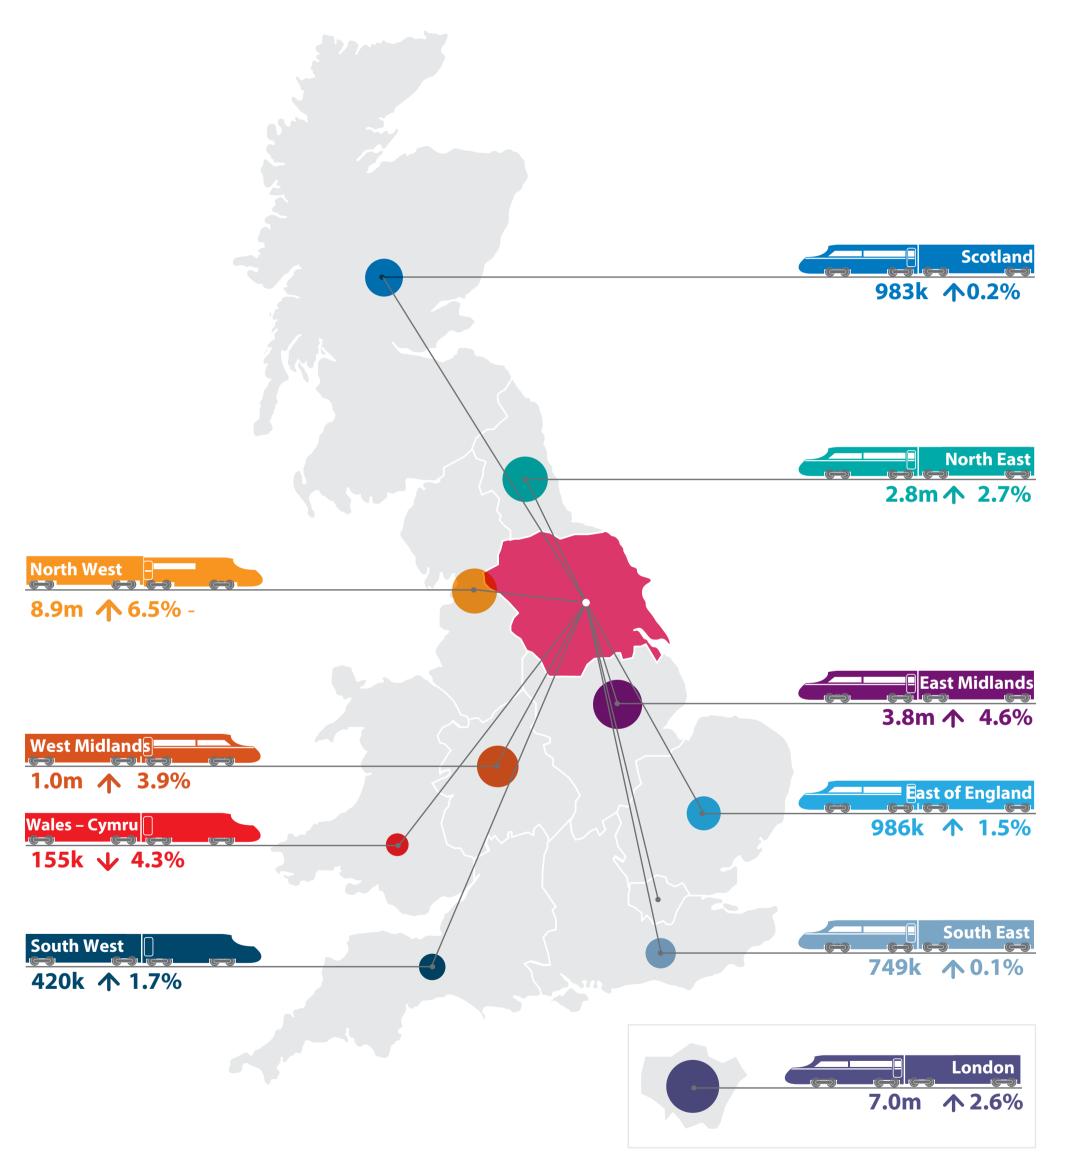

# Journeys to/from North West

The data shows the total number of rail passenger journeys between Yorkshire & the Humber and all other regions in Great Britain for 2015-16, alongside a comparison with the number of journeys in 2014-15.

# Yorkshire & the Humber

The data shows the total number of rail passenger journeys between East Midlands and all other regions in Great Britain for 2015-16, alongside a comparison with the number of journeys in 2014-15.