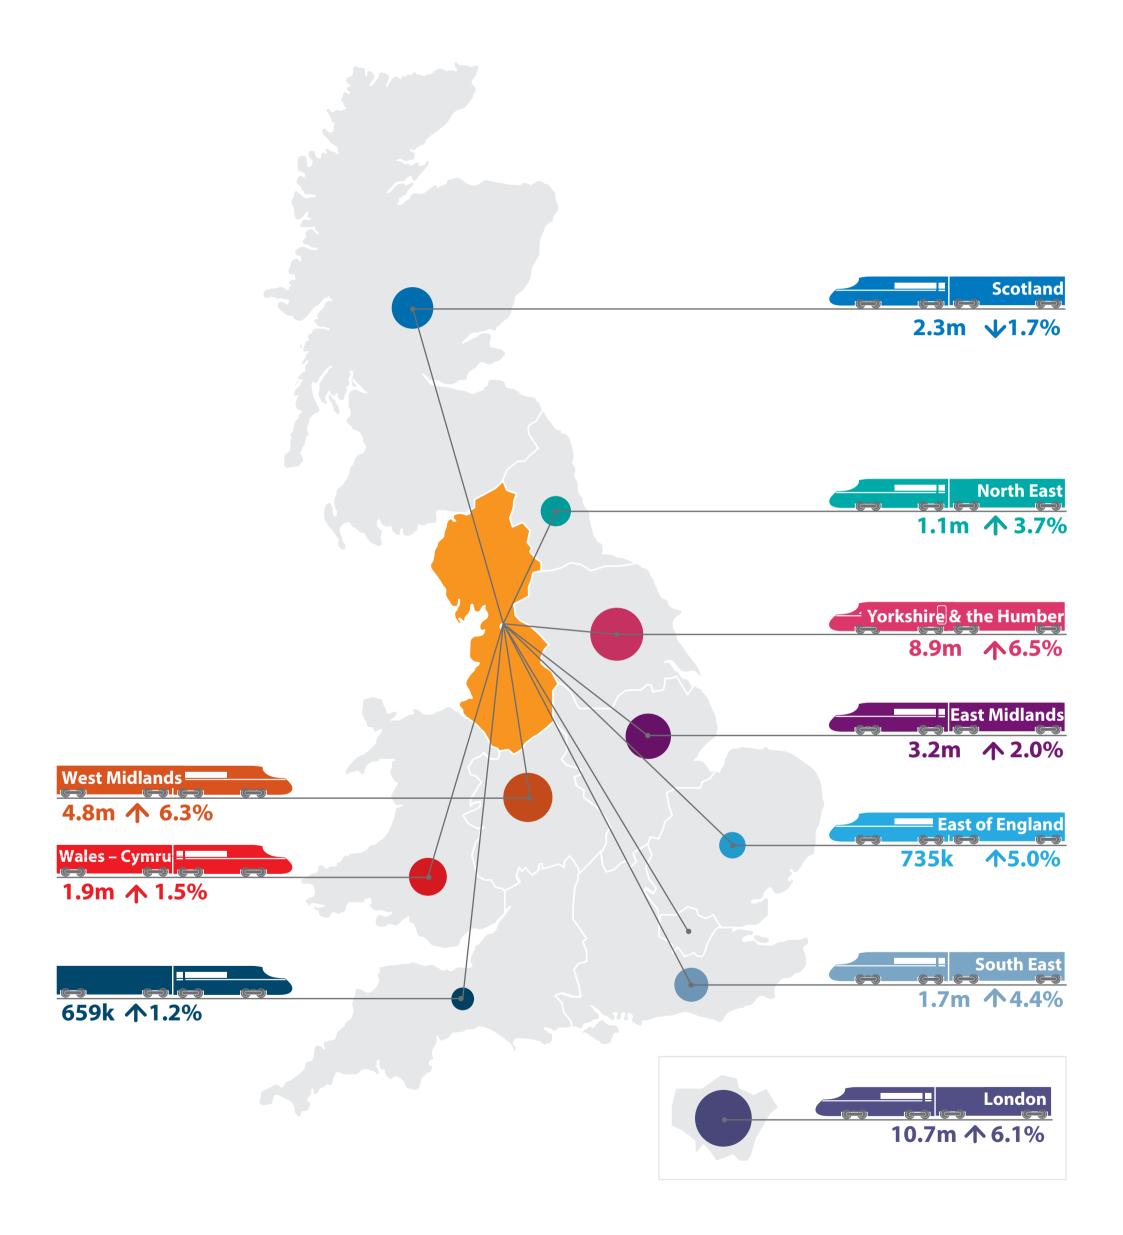

# Journeys to/from North East

The data shows the total number of rail passenger journeys between North West and all other regions in Great Britain for 2015-16, alongside a comparison with the number of journeys in 2014-15.

# Journeys to/from North West

The data shows the total number of rail passenger journeys between Yorkshire & the Humber and all other regions in Great Britain for 2015-16, alongside a comparison with the number of journeys in 2014-15.