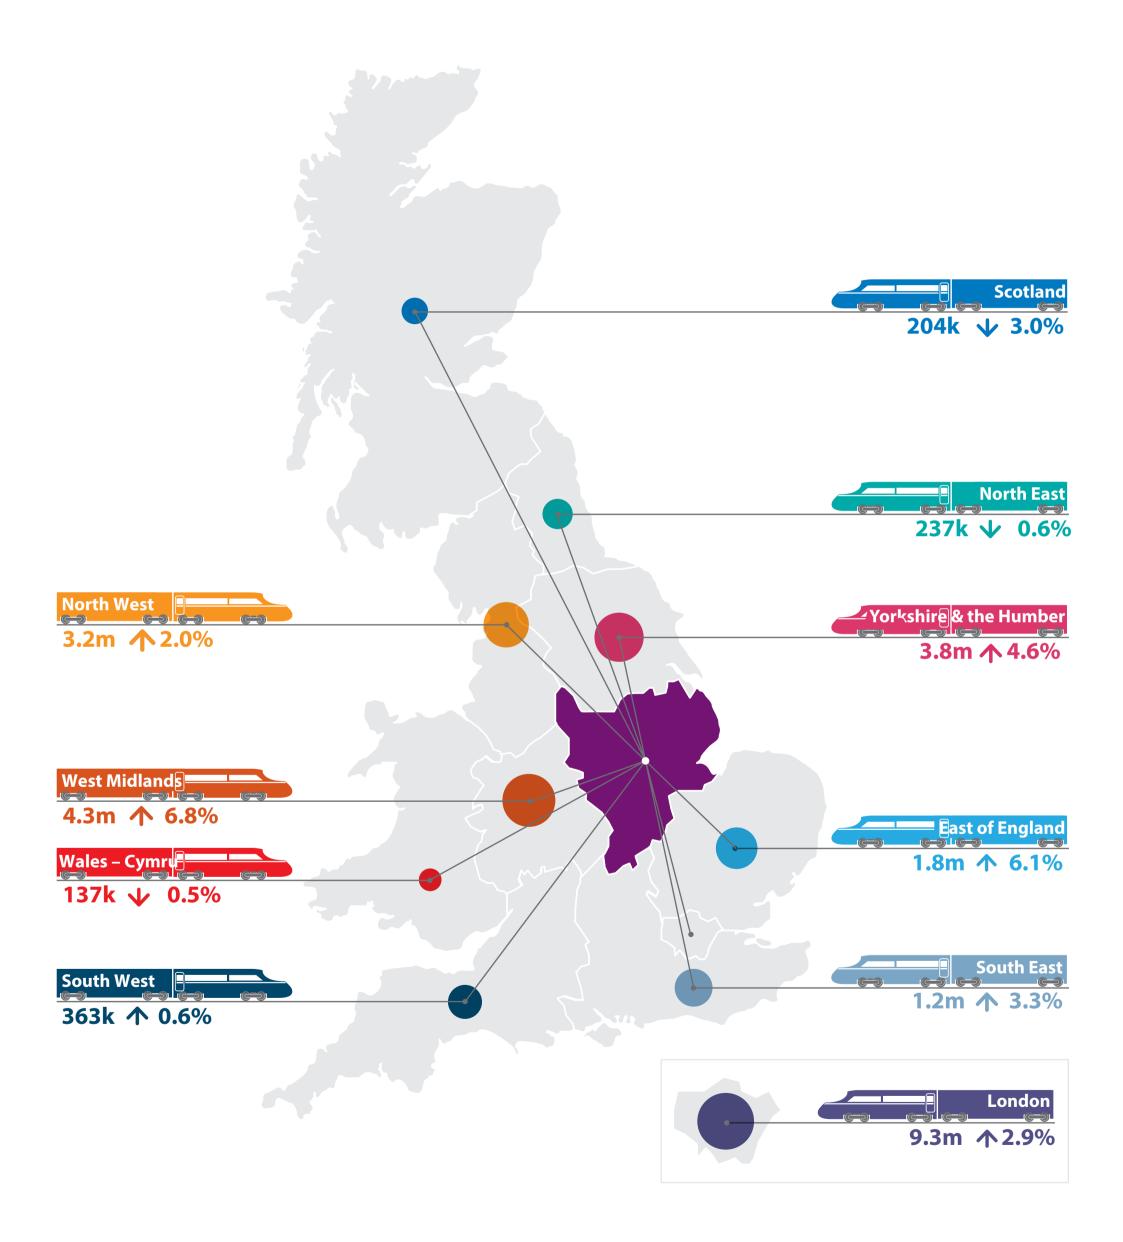

# Yorkshire & the Humber

The data shows the total number of rail passenger journeys between East Midlands and all other regions in Great Britain for 2015-16, alongside a comparison with the number of journeys in 2014-15.