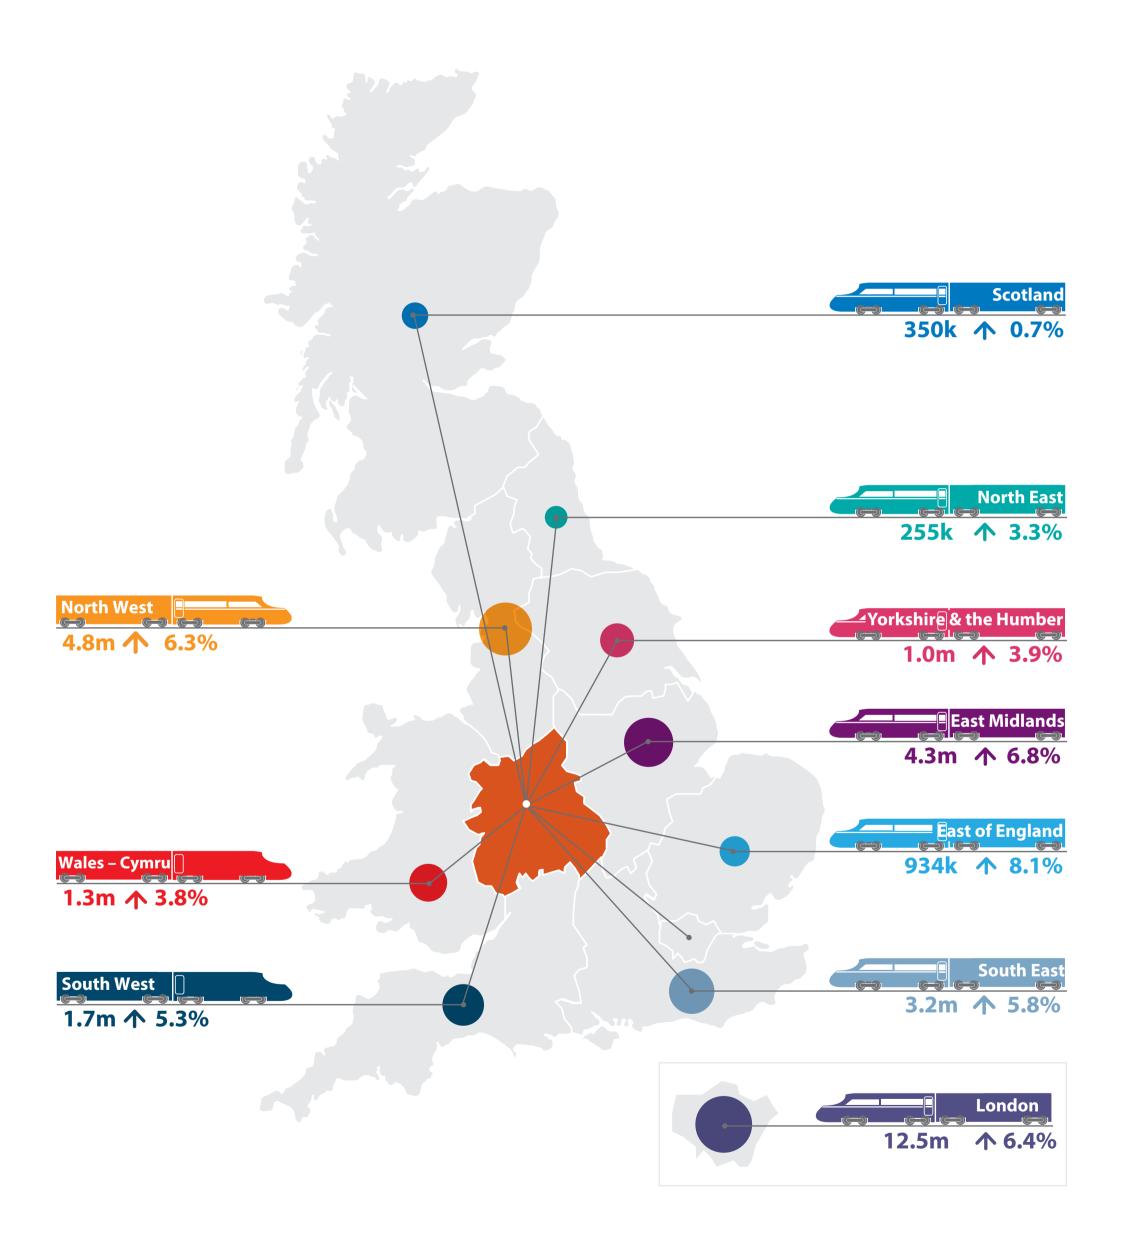

# Journeys to/from East Midlands

The data shows the total number of rail passenger journeys between West Midlands and all other regions in Great Britain for 2015-16, alongside a comparison with the number of journeys in 2014-15.