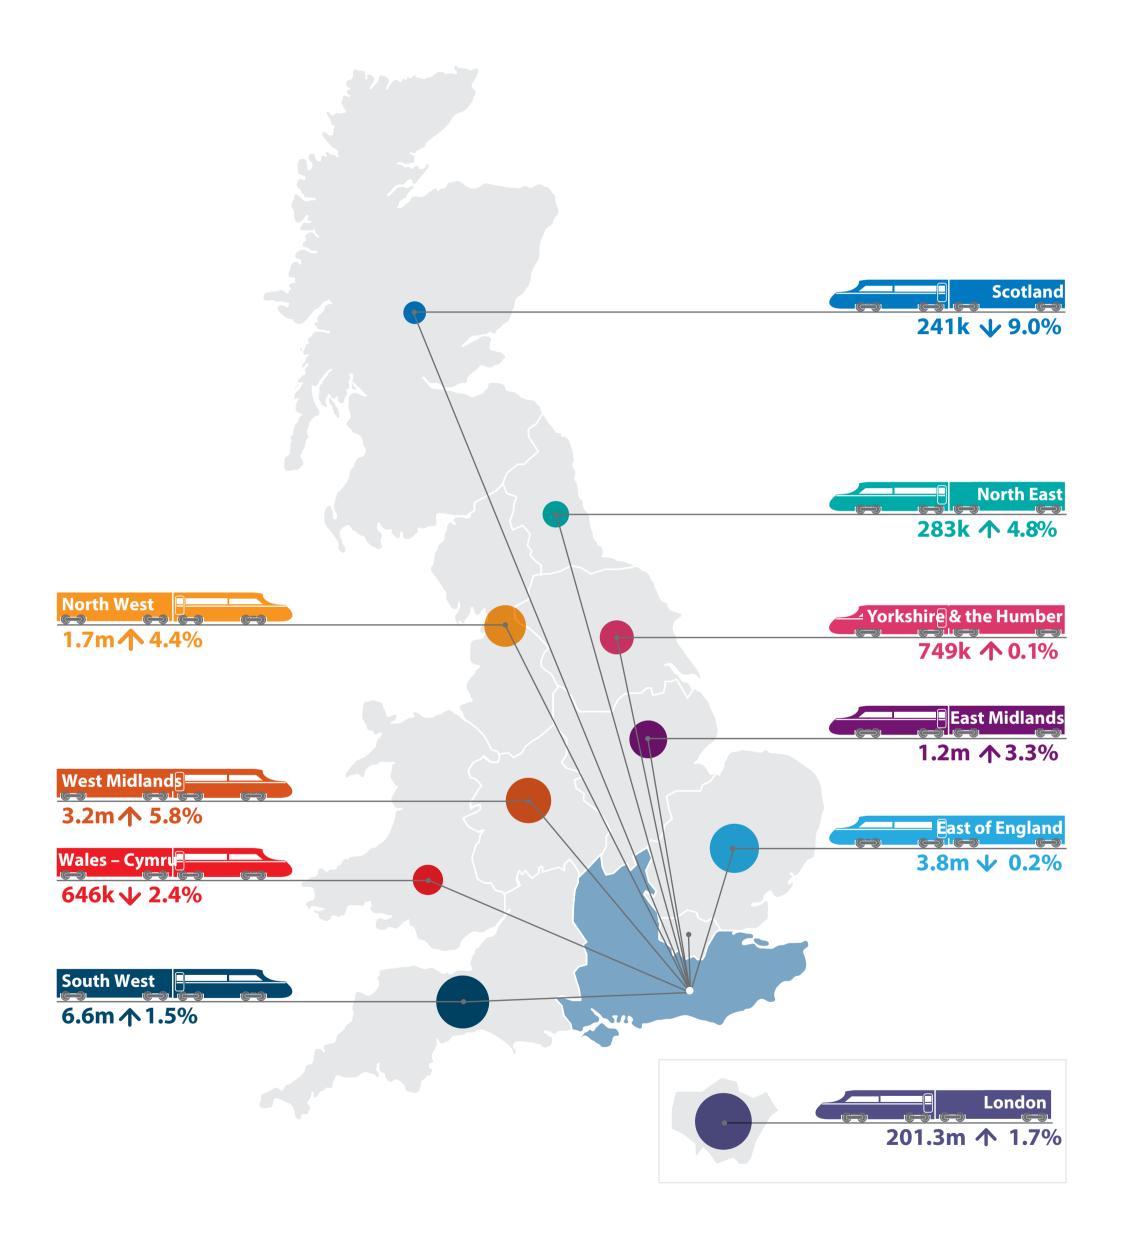

# Journeys to/from South East

The data shows the total number of rail passenger journeys between South West and all other regions in Great Britain for 2015-16, alongside a comparison with the number of journeys in 2014-15.

### Journeys to/from South West

The data shows the total number of rail passenger journeys between Wales - Cymru and all other regions in Great Britain for 2015-16, alongside a comparison with the number of journeys in 2014-15.