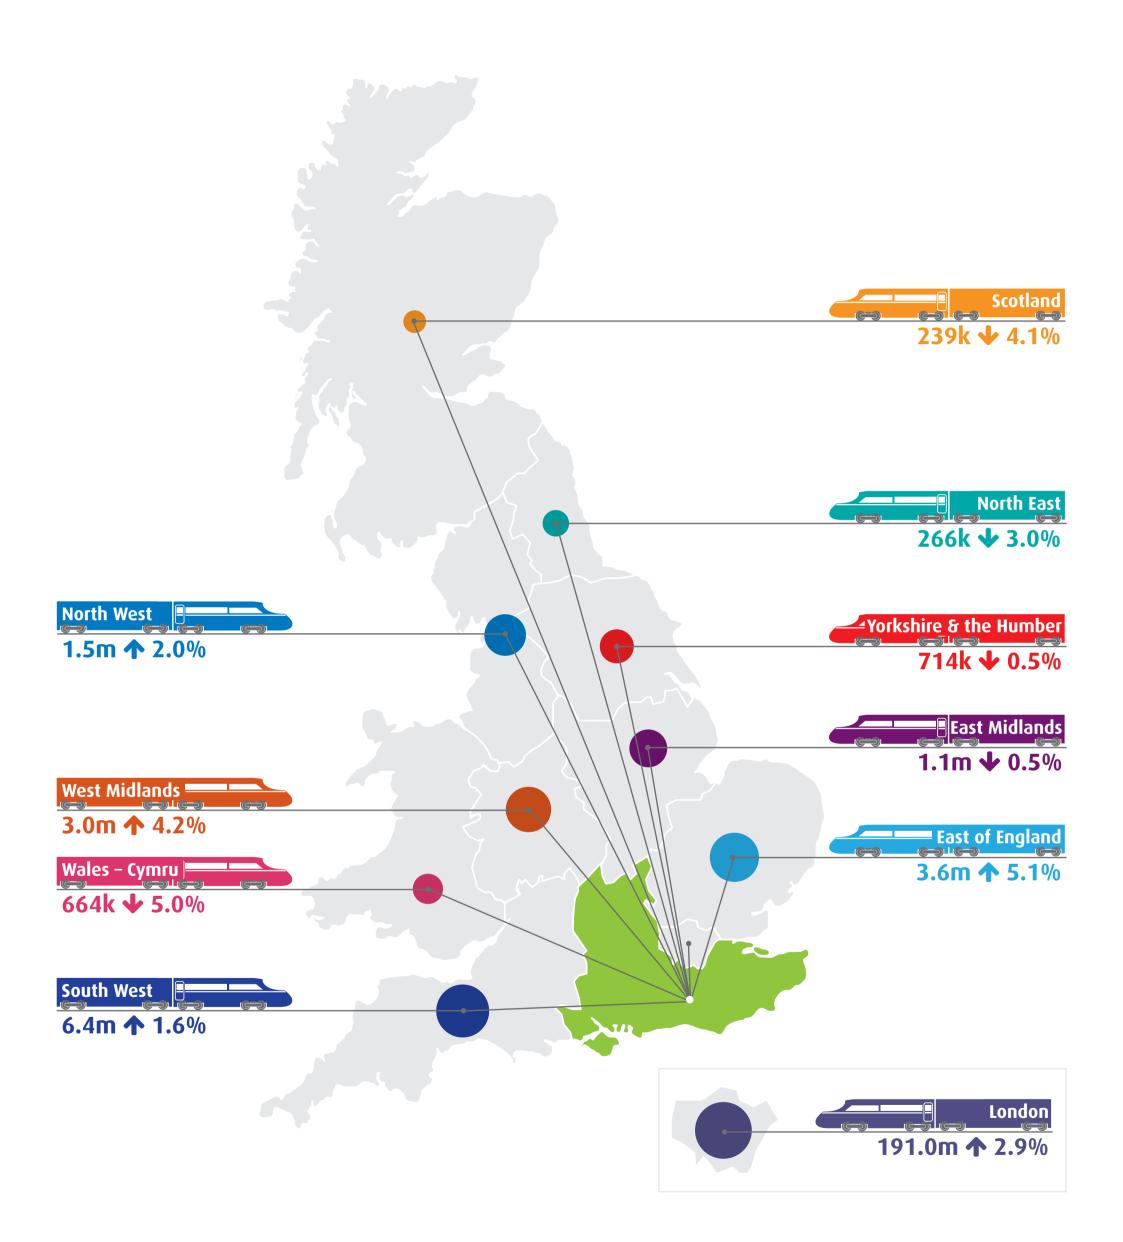

### Journeys to/from South East

The data shows the total number of rail passenger journeys between South West and all other regions in Great Britain for 2013-14, alongside a comparison with the number of journeys in 2012-13.