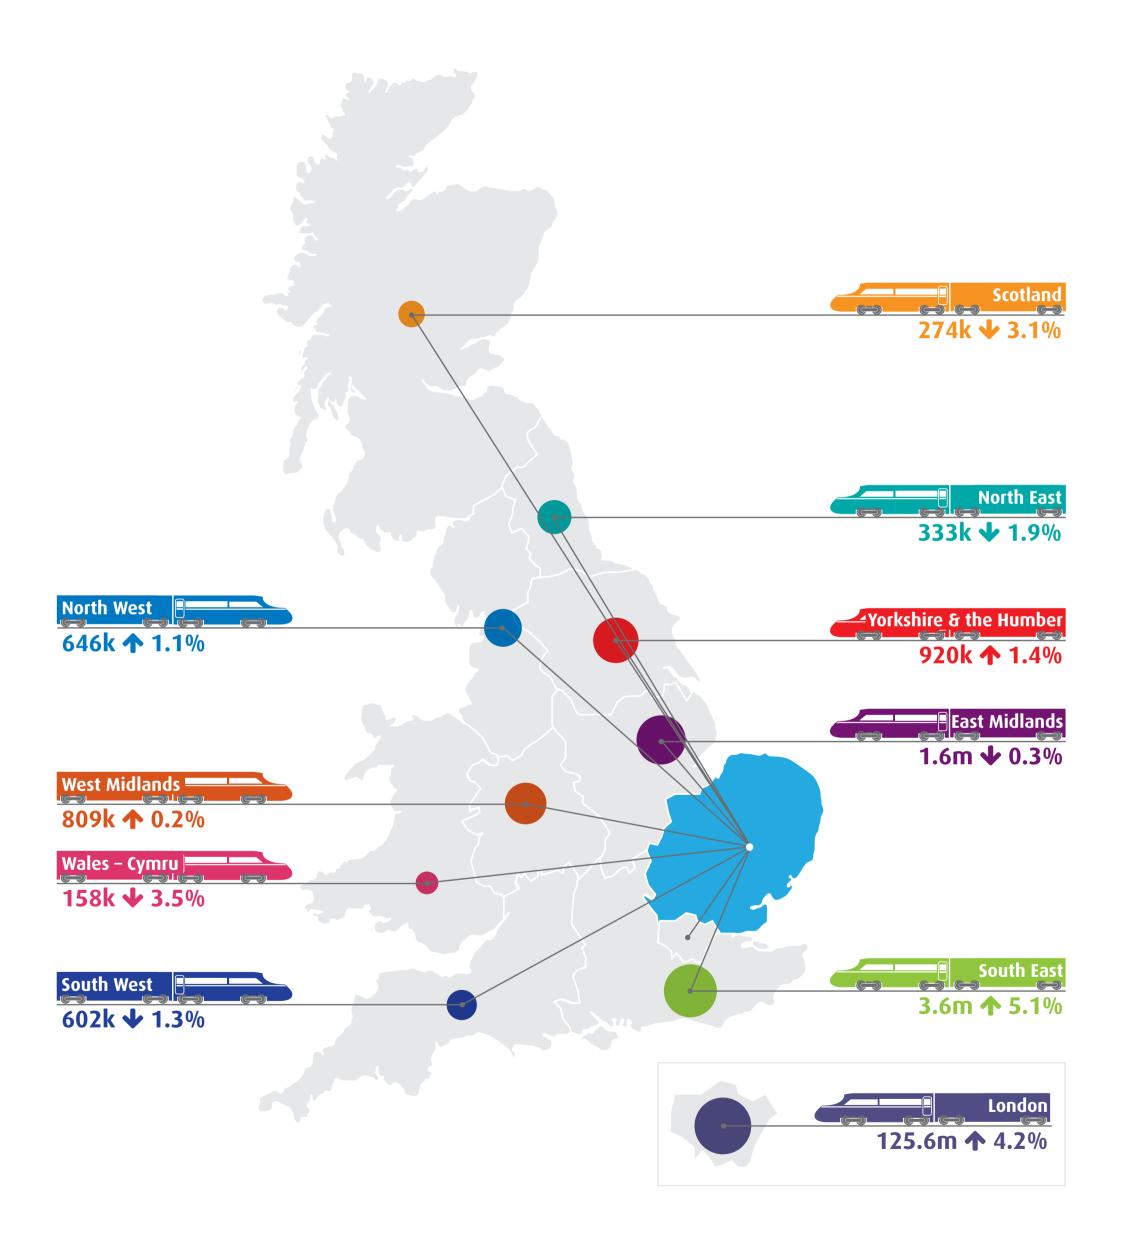

## Journeys to/from East Midlands

The data shows the total number of rail passenger journeys between East of England and all other regions in Great Britain for 2013-14, alongside a comparison with the number of journeys in 2012-13.

# East of England

The data shows the total number of rail passenger journeys between London and all other regions in Great Britain for 2013-14, alongside a comparison with the number of journeys in 2012-13.