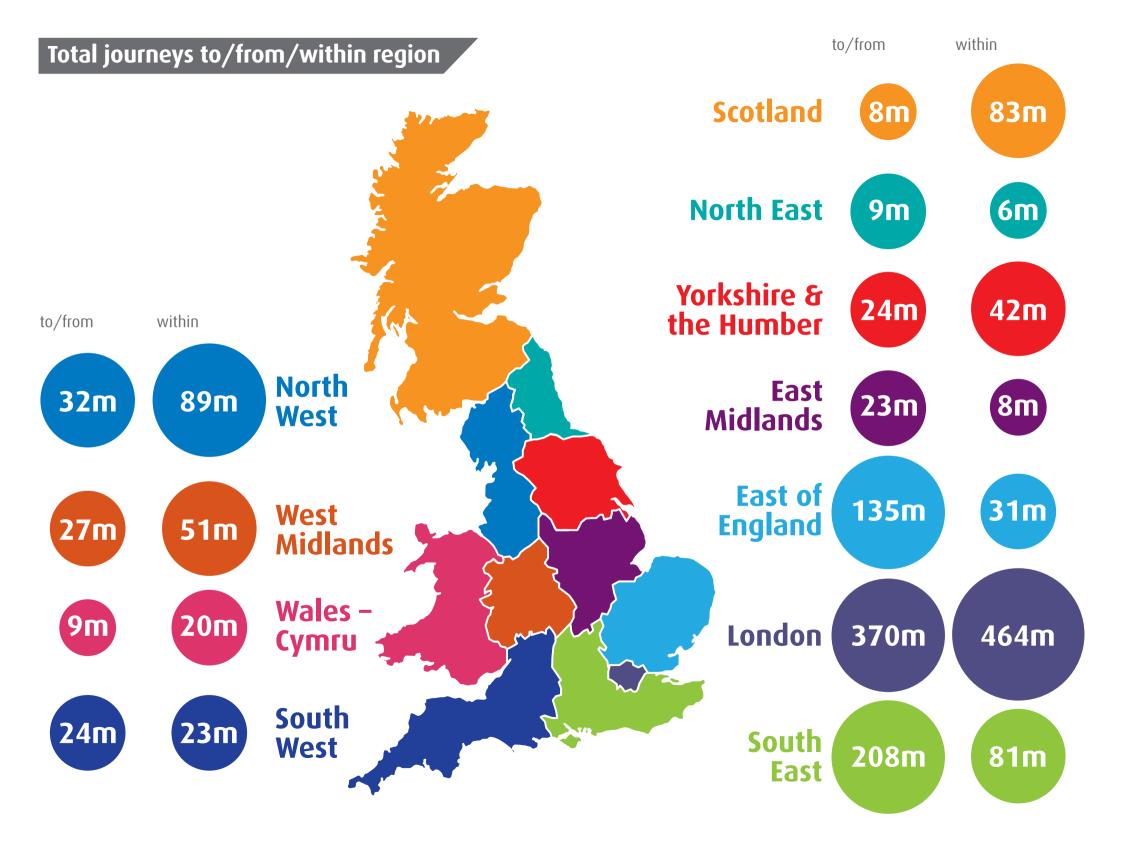

The data shows the total number of rail passenger journeys between East Midlands and all other regions in Great Britain for 2013-14, alongside a comparison with the number of journeys in 2012-13.

## Journeys to/from East Midlands





The data shows the total number of rail passenger journeys between East of England and all other regions in Great Britain for 2013-14, alongside a comparison with the number of journeys in 2012-13.

# East of England





The data shows the total number of rail passenger journeys between London and all other regions in Great Britain for 2013-14, alongside a comparison with the number of journeys in 2012-13.

### Journeys to/from London





The data shows the total number of rail passenger journeys between North East and all other regions in Great Britain