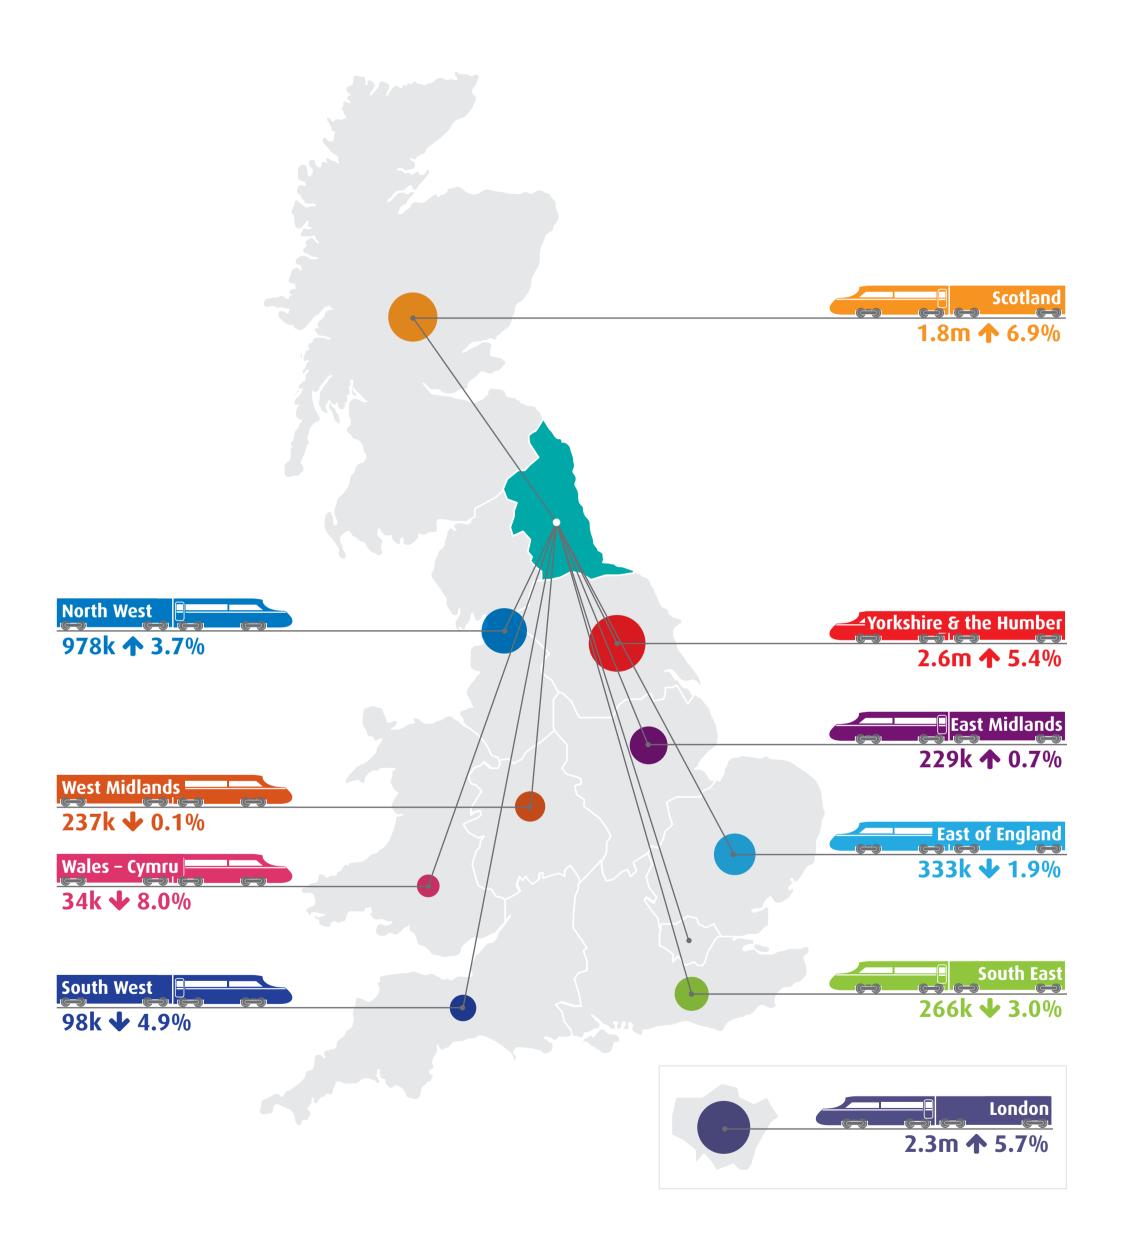

### Journeys to/from North East

The data shows the total number of rail passenger journeys between North West and all other regions in Great Britain for 2013-14, alongside a comparison with the number of journeys in 2012-13.

### Journeys to/from North West

The data shows the total number of rail passenger journeys between Scotland and all other regions in Great Britain for 2013-14, alongside a comparison with the number of journeys in 2012-13.