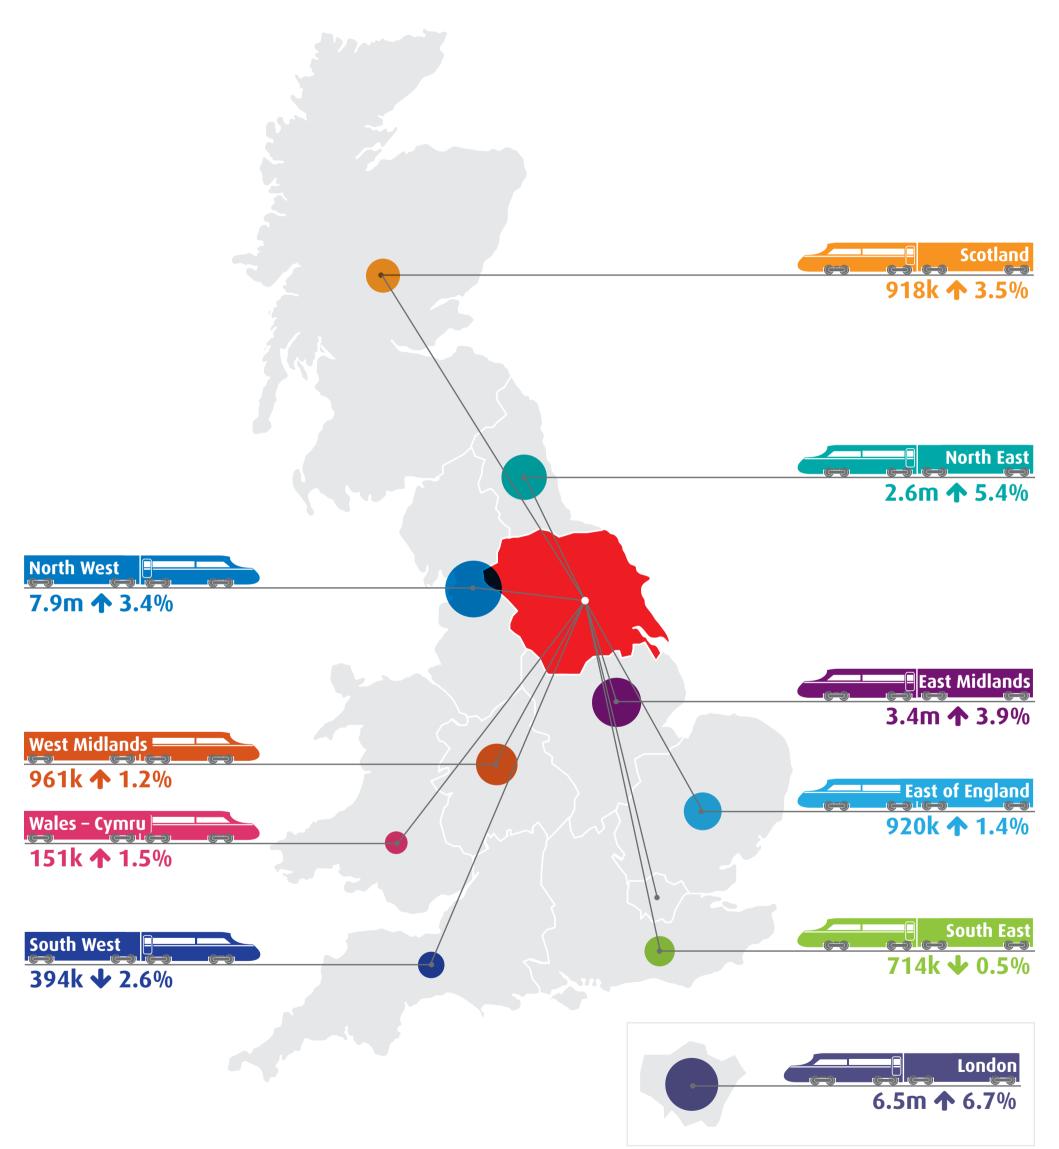

ngside a comparison with the number of journeys in 2012-13.

### Journeys to/from South West





The data shows the total number of rail passenger journeys between Wales - Cymru and all other regions in Great Britain for 2013-14, alongside a comparison with the number of journeys in 2012-13.

# Journeys to/from Wales – Cymru





The data shows the total number of rail passenger journeys between West Midlands and all other regions in Great Britain for 2013-14, alongside a comparison with the number of journeys in 2012-13.

# Journeys to/from West Midlands





The data shows the total number of rail passenger journeys between Yorkshire & the Humber and all other regions in Great Britain for 2013-14, alongside a comparison with the number of journeys in 2012-13.

# Yorkshire & the Humber