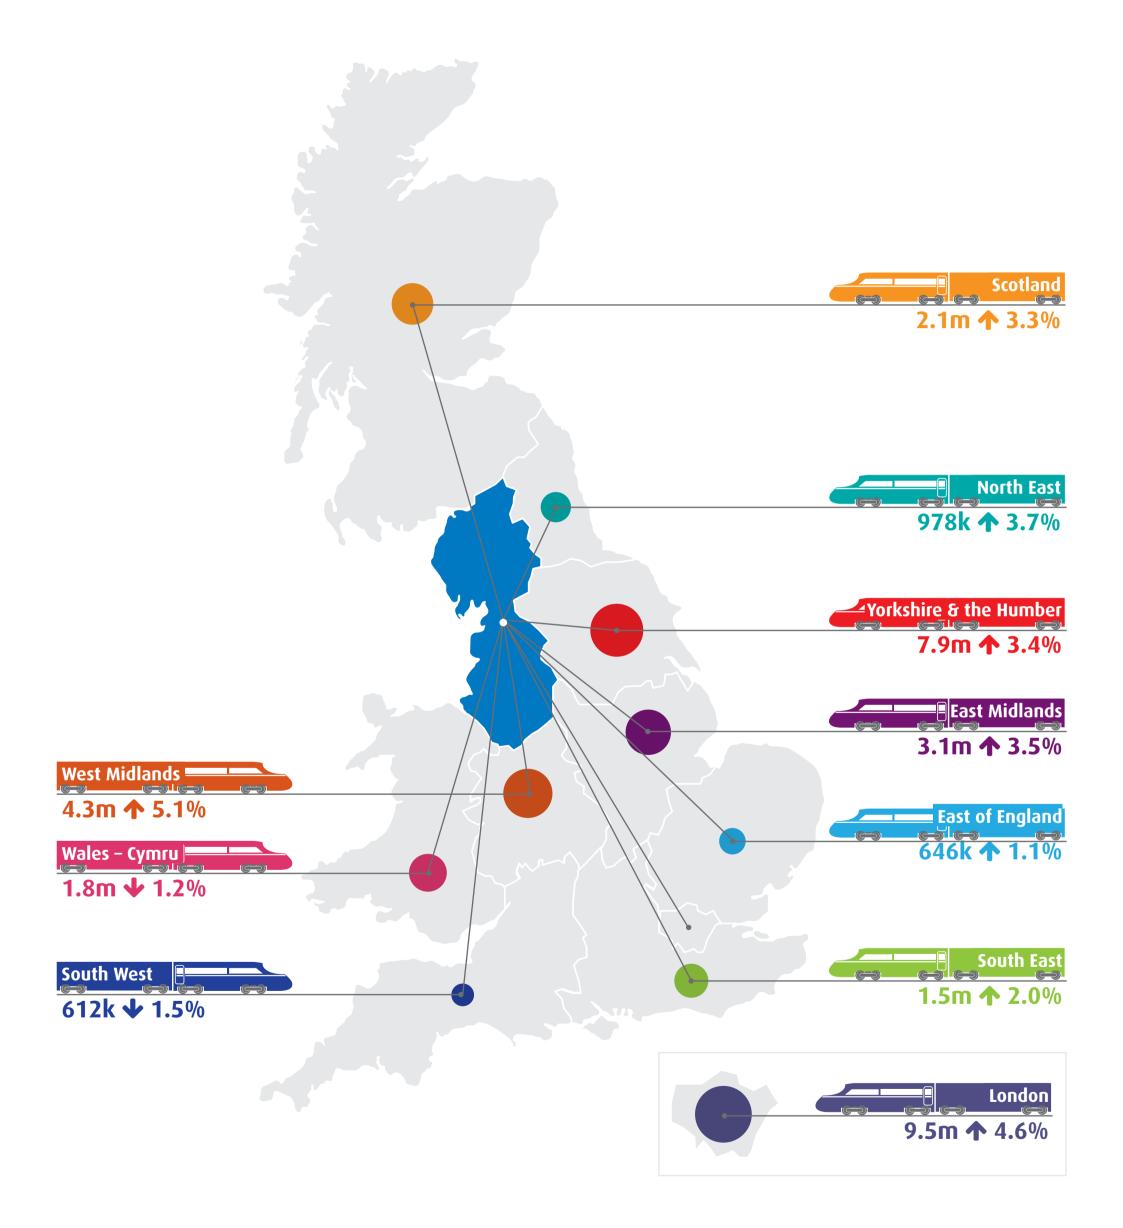

### Journeys to/from North West

The data shows the total number of rail passenger journeys between Scotland and all other regions in Great Britain for 2013-14, alongside a comparison with the number of journeys in 2012-13.