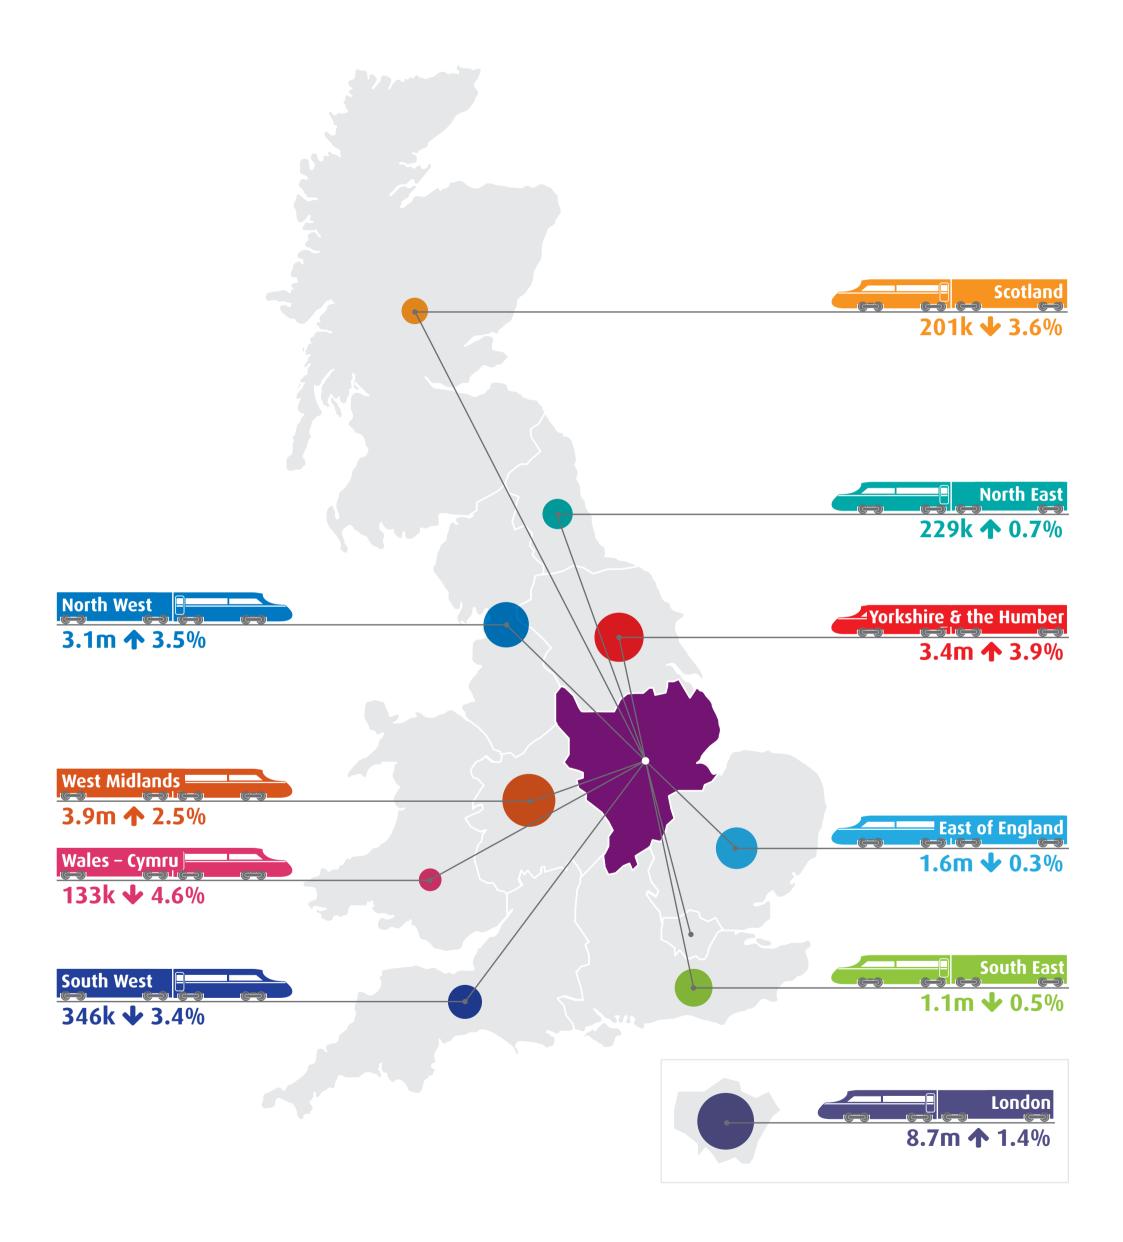

### Journeys to/from London

The data shows the total number of rail passenger journeys between North East and all other regions in Great Britain for 2013-14, alongside a comparison with the number of journeys in 2012-13.