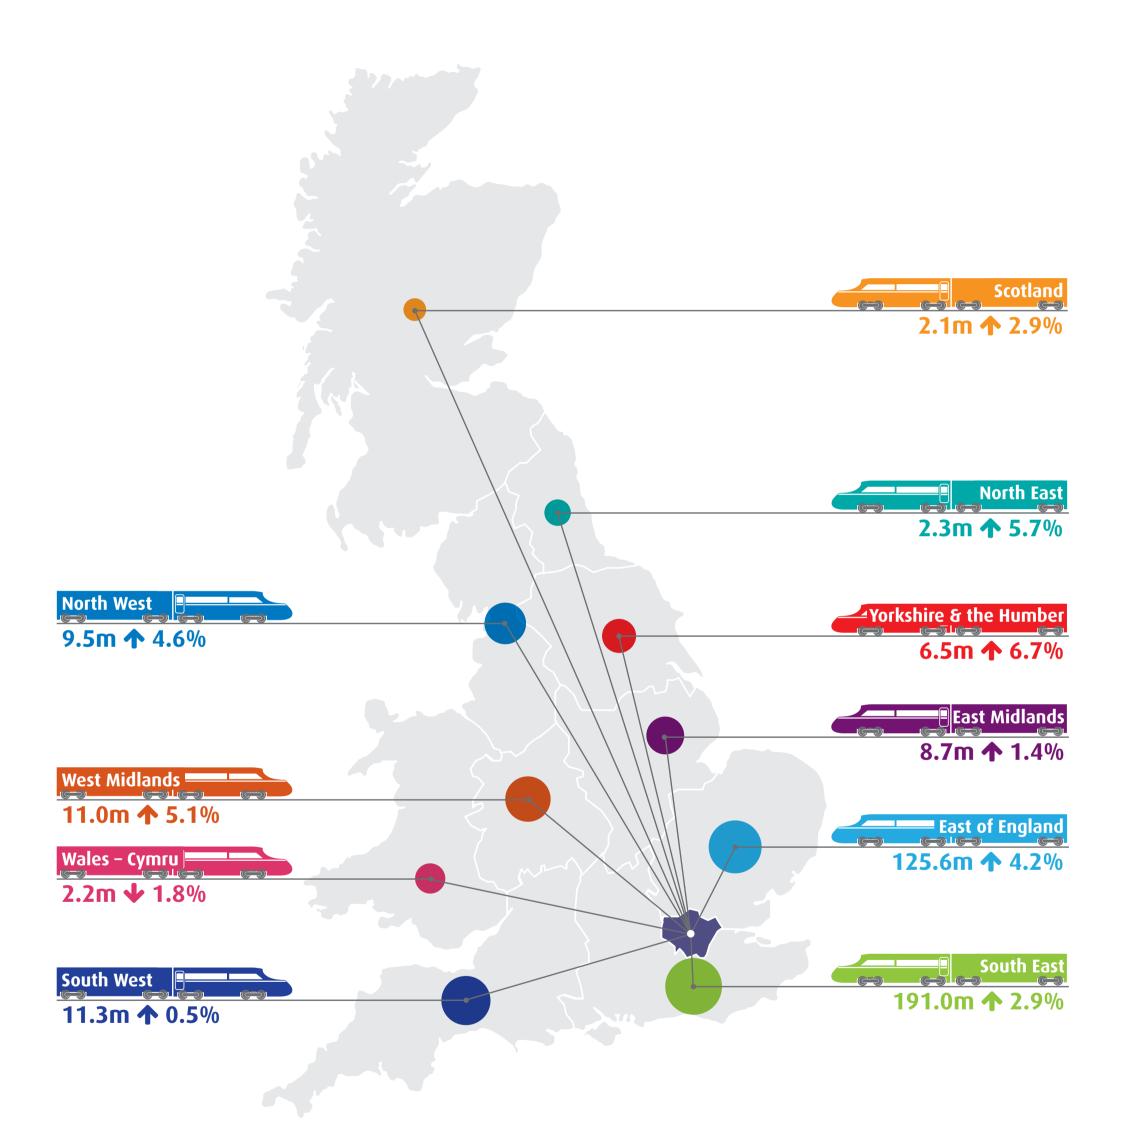

# East of England

The data shows the total number of rail passenger journeys between London and all other regions in Great Britain for 2013-14, alongside a comparison with the number of journeys in 2012-13.