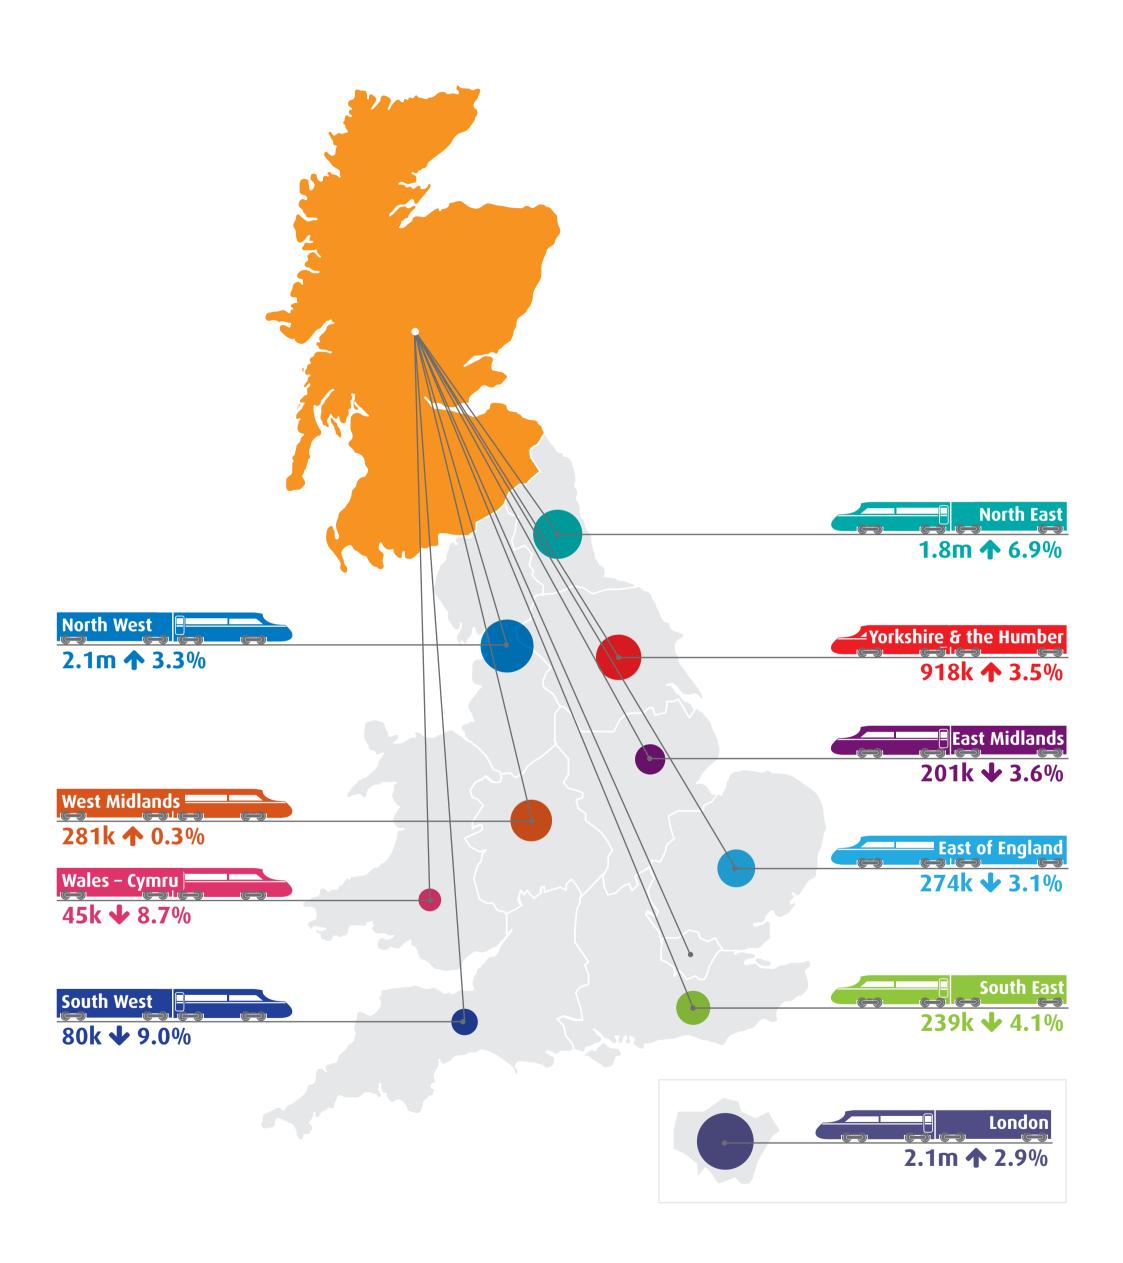

# Journeys to/from Scotland

The data shows the total number of rail passenger journeys between South East and all other regions in Great Britain for 2013-14, alongside a comparison with the number of journeys in 2012-13.