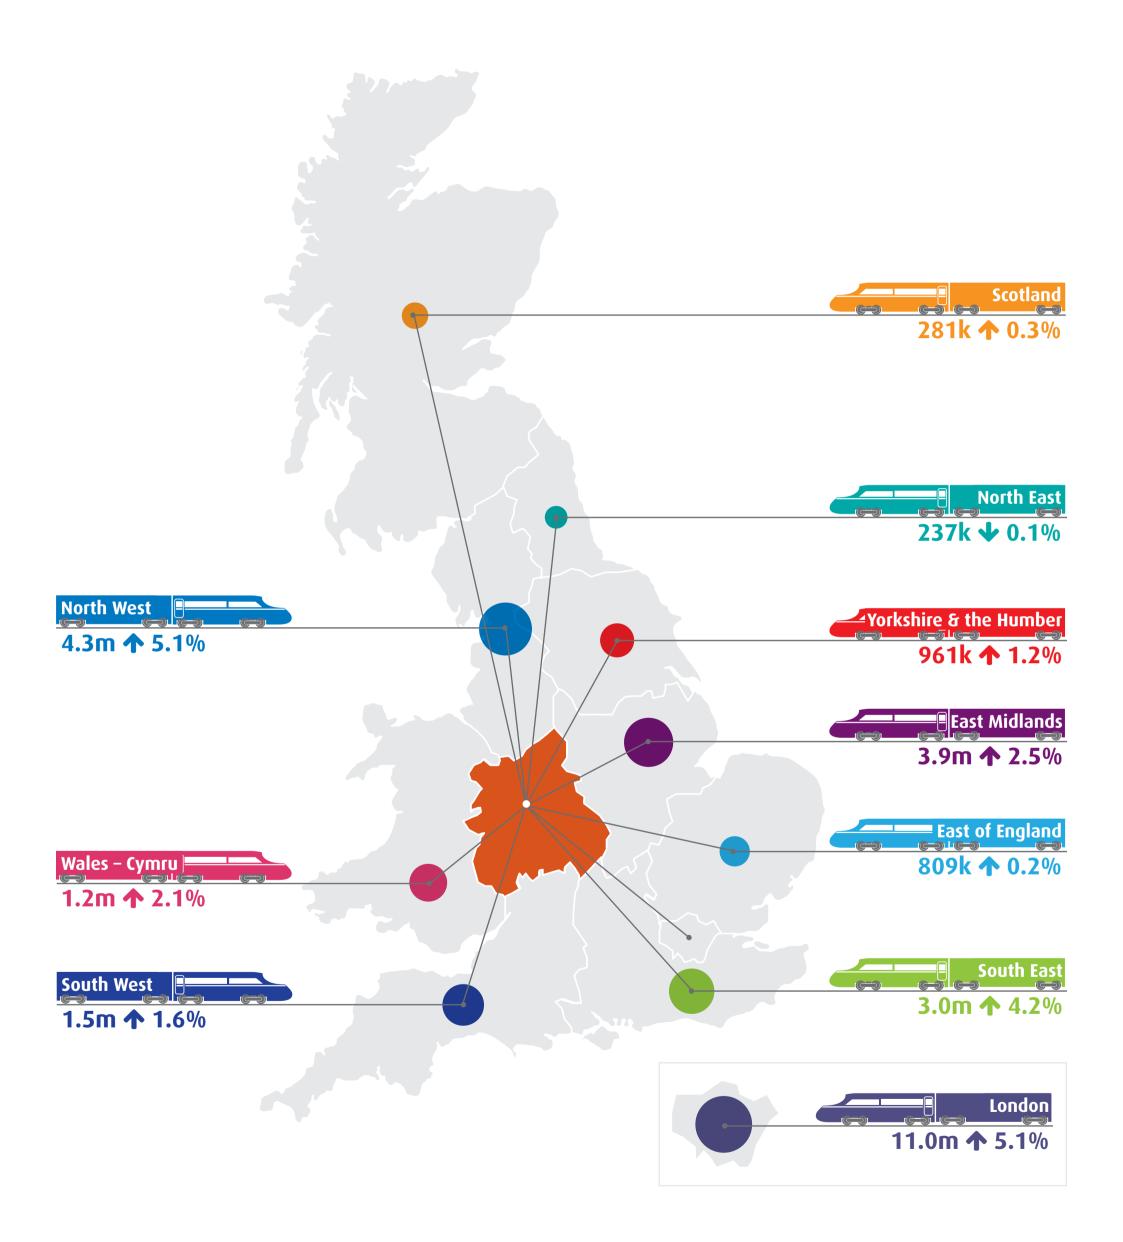

# Journeys to/from West Midlands

The data shows the total number of rail passenger journeys between Yorkshire & the Humber and all other regions in Great Britain for 2013-14, alongside a comparison with the number of journeys in 2012-13.

# Yorkshire & the Humber