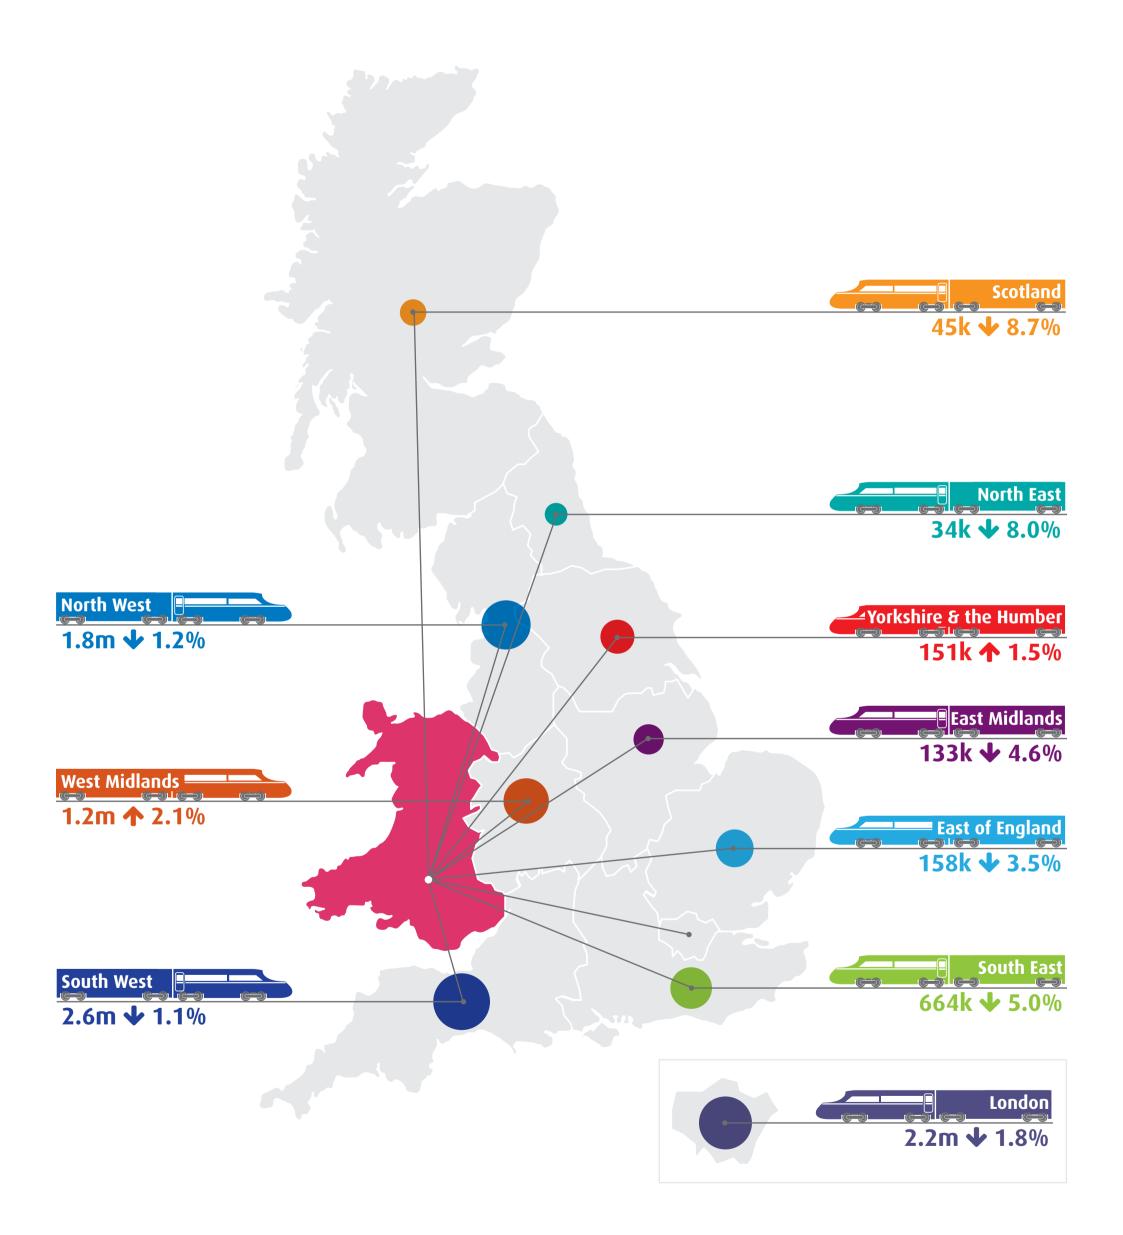

# Journeys to/from Wales – Cymru

The data shows the total number of rail passenger journeys between West Midlands and all other regions in Great Britain for 2013-14, alongside a comparison with the number of journeys in 2012-13.

# Journeys to/from West Midlands

The data shows the total number of rail passenger journeys between Yorkshire & the Humber and all other regions in Great Britain for 2013-14, alongside a comparison with the number of journeys in 2012-13.