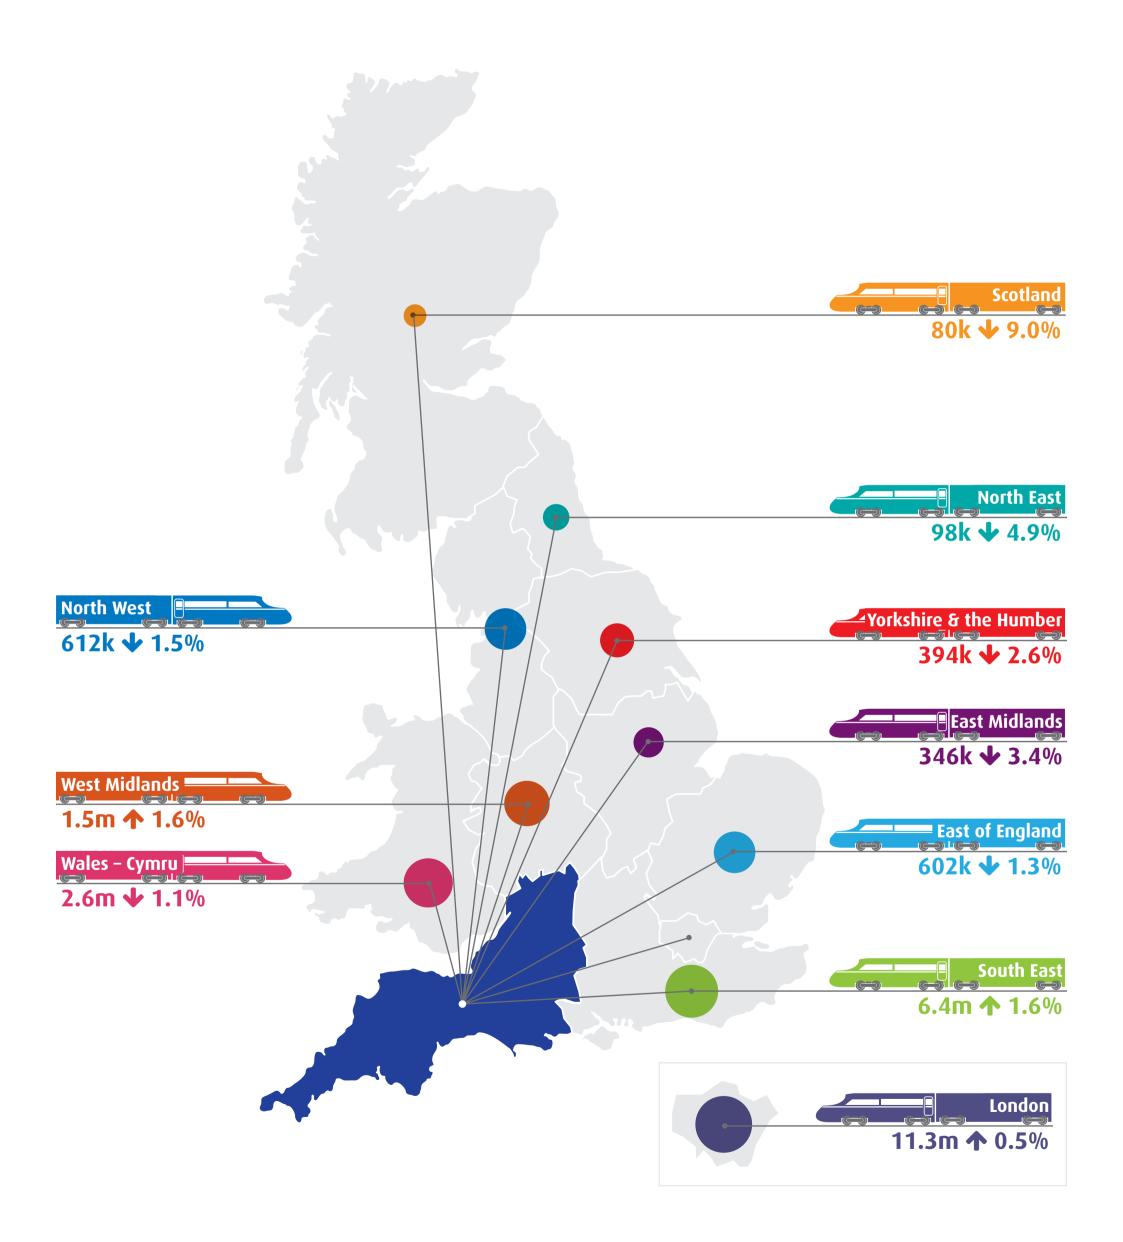

### Journeys to/from South West

The data shows the total number of rail passenger journeys between Wales - Cymru and all other regions in Great Britain for 2013-14, alongside a comparison with the number of journeys in 2012-13.

# Journeys to/from Wales – Cymru

The data shows the total number of rail passenger journeys between West Midlands and all other regions in Great Britain for 2013-14, alongside a comparison with the number of journeys in 2012-13.